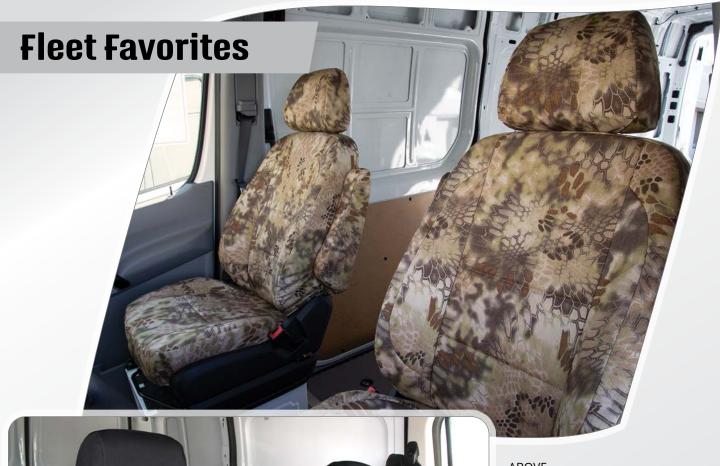

#### **Tactical Camo**

The **military look** of our Tactical Camo patterns transforms your vehicle's interior, suggesting strength and grit, but above all, serious people doing serious things.

Our camo seat covers are water-, stain-, and abrasionresistant. They mask grease and clean easily with a **damp cloth**, making them a perfect choice for heavy-duty use in law enforcement and outdoor environments such as construction, mining, and oil drilling.

They're tough without compromising comfort. Fire-retardant foam with scrim backing in the seating area provides optimal cushioning, durability, and lasting good looks.

Choose a Tactical Camo pattern from the top names in camouflage, including Kryptek® and MultiCam®. Many Ruff Tuff customers pair a Tactical Camo insert or trim with fabrics from our Dura, Carbon Fiber, Sof-Touch, Perforated Sof-Touch, or Exotics lines for a bold, distinctive look.