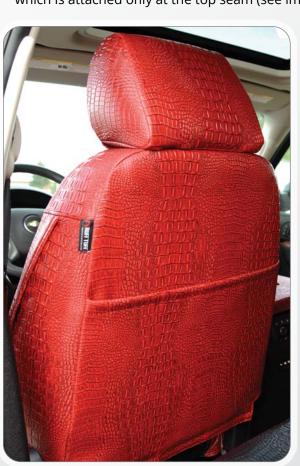

#### **Exotics**

Exotics are Ruff Tuff's **premier luxury seat cover material**. **Croc** and **Ostrich** textures simulate premium exotic animal leather for an upscale look that your friends will admire.

The **water-repellent**, **UV-colorfast** materials withstand everyday wear and tear and clean easily with a damp cloth.

We use fire-retardant foam with scrim backing in the seating area for **optimal fit**, **durability**, and **cushioning**.

Exotics can be paired with other materials, except Saddle Blanket, as the insert or trim. When you choose an Exotics material for the insert, consider upgrading to **Diamond Quilting** (page 36) for added elegance and comfort.