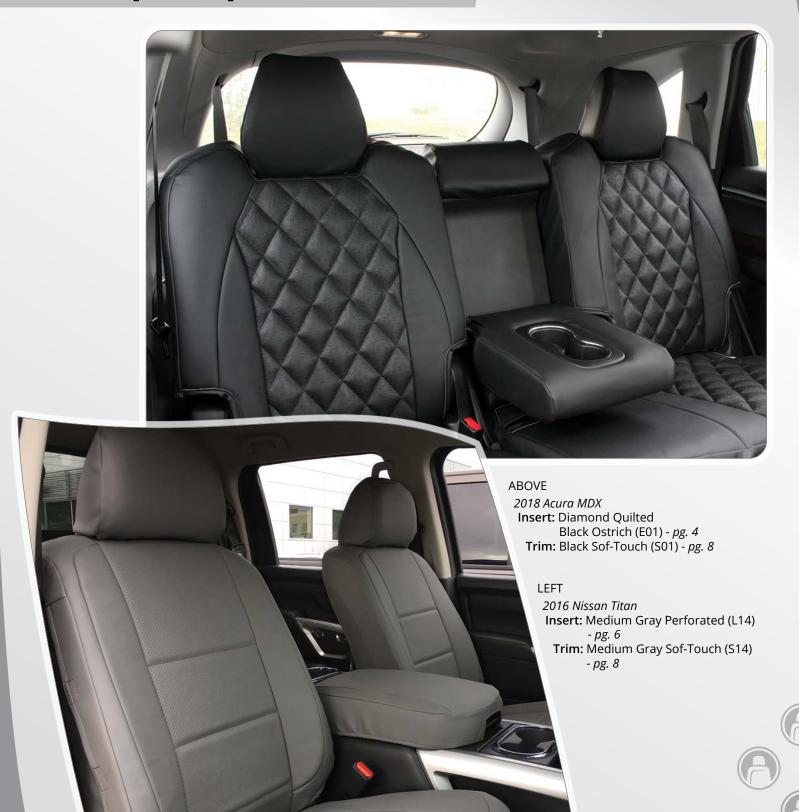

**Diamond Quilting** is available as an option. (See page 36.)

ABOVE 2008 Honda Pilot

Insert: Sandstone Perforated (L35)
Trim: Brown Sof-Touch (S04)

Black (L01)

Charcoal Gray (L26)

Medium Gray (L14)

Brown (L04)

Sandstone (L35)

Salsa (L34)

ABOVE

2013 Chevy Corvette Insert: Salsa Perforated (L34) Trim: Black Sof-Touch (S01)

RIGHT 2018 Chevy Silverado 1500 Insert: Diamond Quilted Med. Gray Perforated (L14) Trim: Sirphis® Harvest Moon® (C52)