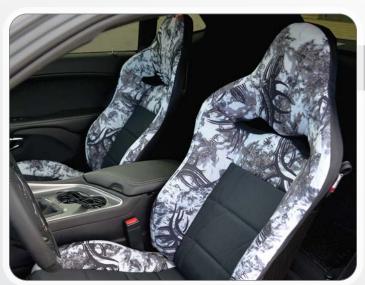

#### **Tactical Camo**

The **military look** of our Tactical Camo patterns transforms your vehicle's interior, suggesting strength and grit, but above all, serious people doing serious things.

Our camo seat covers are water-, stain-, and abrasionresistant. They mask grease and clean easily with a **damp cloth**, making them a perfect choice for heavy-duty use in law enforcement and outdoor environments such as construction, mining, and oil drilling.

They're tough without compromising comfort. Fire-retardant foam with scrim backing in the seating area provides optimal cushioning, durability, and lasting good looks.

Choose a Tactical Camo pattern from the top names in camouflage, including Kryptek® and MultiCam®. Many Ruff Tuff customers pair a Tactical Camo insert or trim with fabrics from our Dura, Carbon Fiber, Sof-Touch, Perforated Sof-Touch, or Exotics lines for a bold, distinctive look.

**ABOVE** 2010 Ford Edge

Insert: Diamond Quilted Med. Gray Perforated (L14)

Trim: Kryptek® Raid™ (C72)