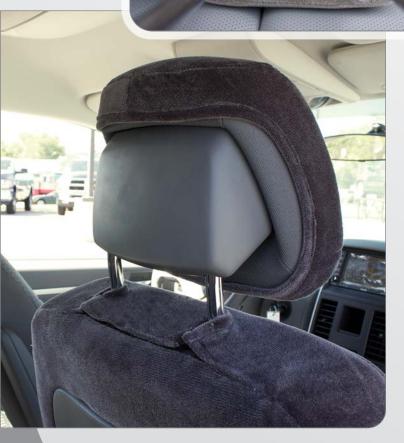

#### Realtree®

Max-5 HD® (U58)

Xtra™ (U63)

ABOVE

2020 Subaru Impreza Insert: Tan Tuff Suede (U12) Trim: Tan Tuff Suede (U12)