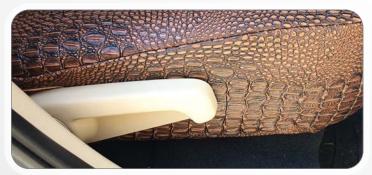

#### **Exotics**

Exotics are Ruff Tuff's **premier luxury seat cover material**. **Croc** and **Ostrich** textures simulate premium exotic animal leather for an upscale look that your friends will admire.

#### Croc

Midnight (E43)

Ebony (E40)

Java (E42)

Bone (E41)

Flame (E44)

LEFT

2018 Dodge Ram 1500 Insert: Diamond Quilted White Ostrich (E10) Trim: Kryptek® Typhon™ (C71)

**ABOVE** 2020 Ford F-150 Insert: Bone Croc (E41)
Trim: Charcoal Ostrich (E26)

LEFT 2004 Toyota Matrix
Insert: Mossy Oak®
Shadow Grass Blades® (C57)
Trim: Ebony Croc (E40)