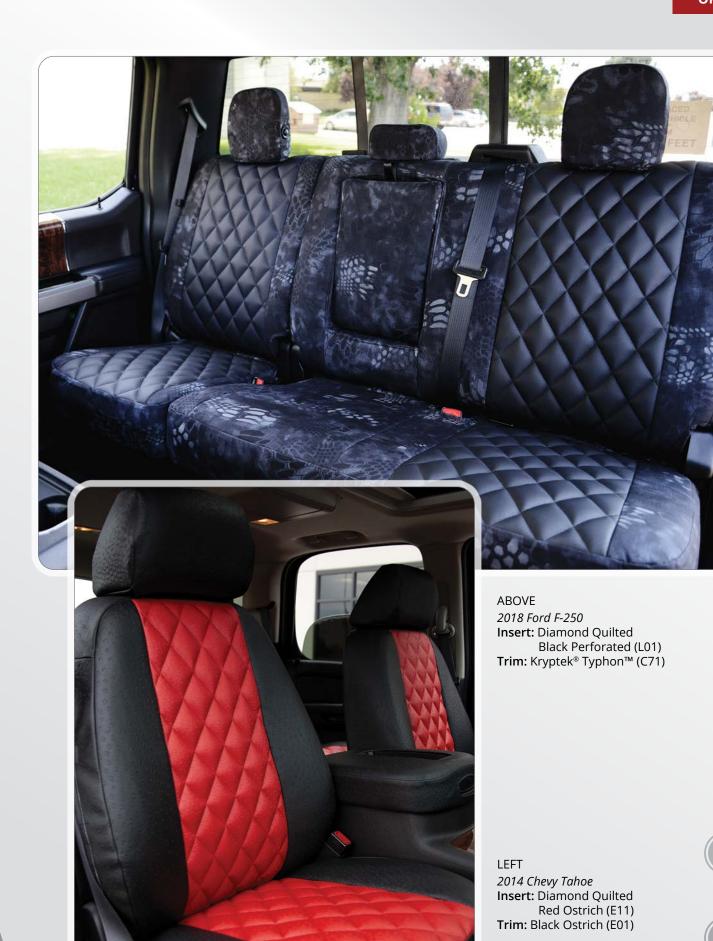

#### Croc

Midnight (E43)

Ebony (E40)

Java (E42)

Bone (E41)

Flame (E44)

LEFT

2018 Dodge Ram 1500 Insert: Diamond Quilted White Ostrich (E10) Trim: Kryptek® Typhon™ (C71)