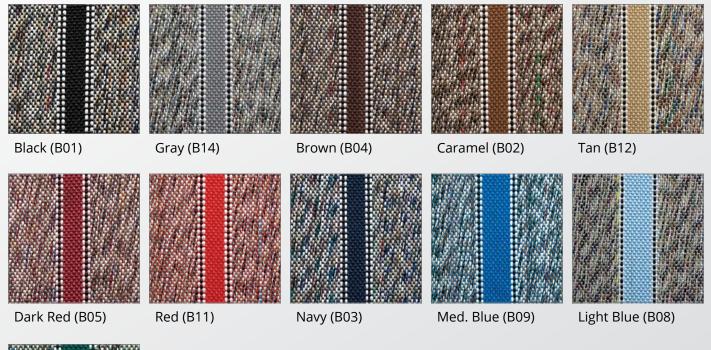

Optional **Diamond Quilting** (page 36) is available, if you choose a Tuff Suede insert.

Please note: Tuff Suede attracts hair. If you share your seats with a pet, we recommend another fabric.

**ABOVE** 2005 Toyota Corolla Insert: Charcoal Tuff Suede (U26) Trim: Charcoal Sof-Touch (S26)