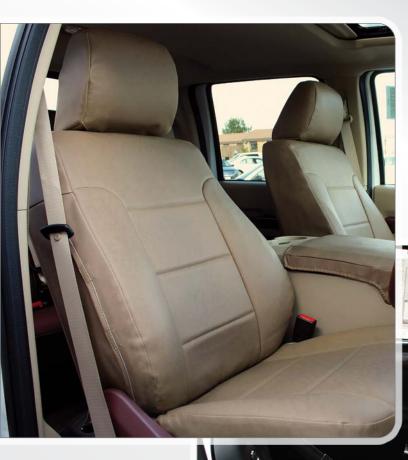

## **Sof-Touch**

Enjoy the comfort and visual appeal of leather at a fraction of the cost with Ruff Tuff's Sof-Touch seat covers. Sof-Touch is often mistaken for genuine leather, due to its visible grain and soft, luxurious feel.

Sof-Touch seat covers are guaranteed to fit like a glove. They are **water-resistant**, made with UV-stabilized pigments to resist fading, and **clean easily** with a soft cloth.

2021 Toyota Tacoma Crew Cab Insert: Diamond Quilted Black Sof-Touch (S01)