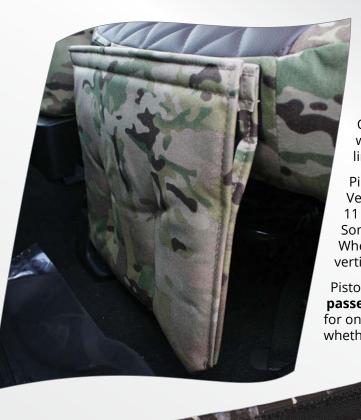

# Velour

Our popular Velour seat covers keep your seats **cool in** the summer and warm in the winter. We use some of the **toughest velour materials** available, in solid colors and two-tone stripe combinations. The result is **durable seat covers** which form to the contours of the seat.

Velour is a great choice, if you prefer your custom seat covers to resemble the **original fabric** in many vehicles.

Or you might **cover leather seats** with Velour, because of its superior comfort.

The fabric is **easy to care for** and holds up well over time. It can be cleaned with water and a mild detergent solution.

**ABOVE** 2015 Honda Odyssey Insert: Silver Gray Velour (V13) Trim: Charcoal Gray Solid Velour (V26)

Black (V01)

Charcoal Gray Solid (V26)

**Charcoal Gray** Stripe (V25)

Silver Gray (V13)

Navy (V03)

Toast Solid (V24)