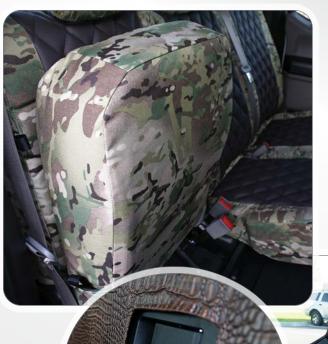

#### **Tactical Camo**

The **military look** of our Tactical Camo patterns transforms your vehicle's interior, suggesting strength and grit, but above all, serious people doing serious things.

Our camo seat covers are water-, stain-, and abrasionresistant. They mask grease and clean easily with a **damp cloth**, making them a perfect choice for heavy-duty use in law enforcement and outdoor environments such as construction, mining, and oil drilling.

They're tough without compromising comfort. Fire-retardant foam with scrim backing in the seating area provides optimal cushioning, durability, and lasting good looks.

Choose a Tactical Camo pattern from the top names in camouflage, including Kryptek® and MultiCam®. Many Ruff Tuff customers pair a Tactical Camo insert or trim with fabrics from our Dura, Carbon Fiber, Sof-Touch, Perforated Sof-Touch, or Exotics lines for a bold, distinctive look.