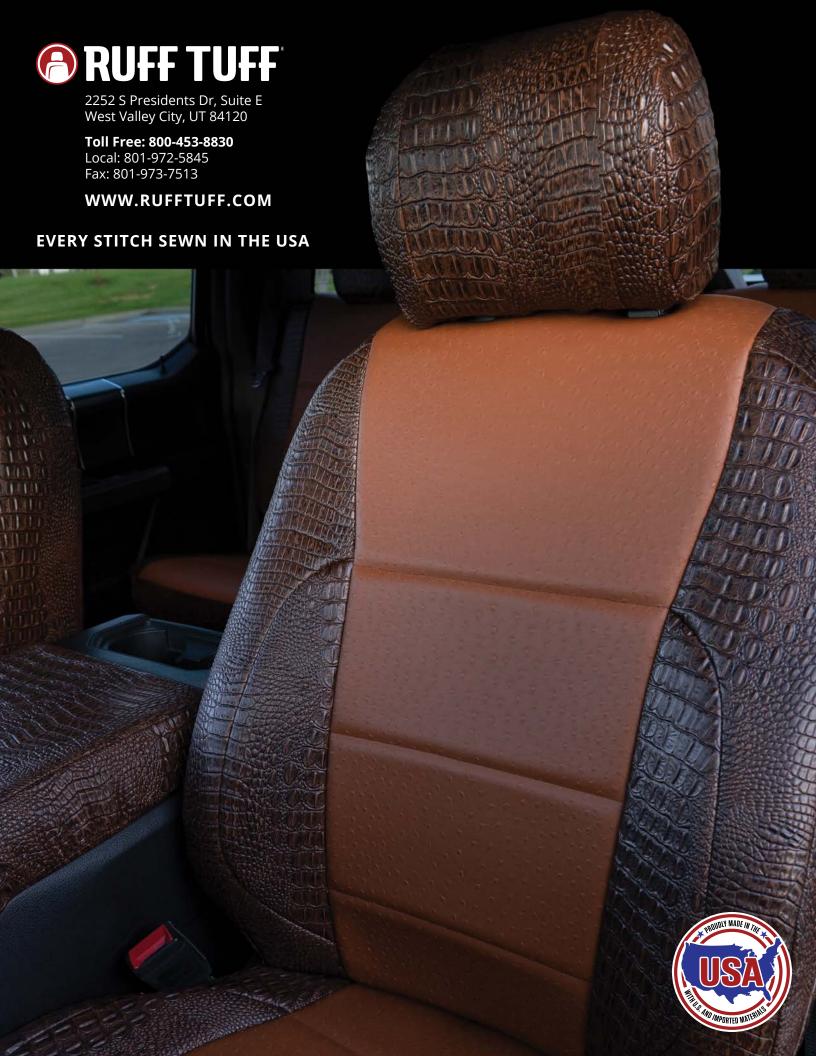

#### **Exotics**

Exotics are Ruff Tuff's **premier luxury seat cover material**. **Croc** and **Ostrich** textures simulate premium exotic animal leather for an upscale look that your friends will admire.

The **water-repellent**, **UV-colorfast** materials withstand everyday wear and tear and clean easily with a damp cloth.

We use fire-retardant foam with scrim backing in the seating area for **optimal fit**, **durability**, and **cushioning**.

ABOVE 2020 Ford F-150 Insert: Java Croc (E42) Trim: Black Ostrich (E01)

#### Croc

Midnight (E43)

Ebony (E40)

Java (E42)

Bone (E41)

Flame (E44)

LEFT

2018 Dodge Ram 1500 Insert: Diamond Quilted White Ostrich (E10) Trim: Kryptek® Typhon™ (C71)