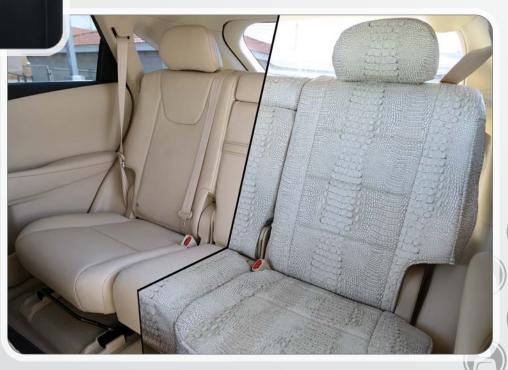

gned for installation without removing the seats. Some rear seats may need to be removed for seat cover installation.

We suggest **laying out all the pieces**, one row at a time — perhaps on the seats themselves — to get an initial sense of where they go. Where two pieces are similar enough that they could be confused, we label the pieces.

If anything is unclear or just doesn't fit, *please call or email us*. We'll be happy to help.

Our **YouTube** channel has a growing collection of videos to help with installation. Go to YouTube directly or via **www.rufftuff.com/video**.

Ruff Tuff installs seat covers for an additional fee at our factory in West Valley City, Utah (Salt Lake City area). Many of our resellers provide the same service at their locations.

youtube.com/RuffTuffProducts







## Shipping

Standard shipping is currently by FedEx Ground to the contiguous US and Canada, and via the US Postal Service to Alaska and Hawaii.

Ruff Tuff custom seat covers are made after the order is placed. Shipping times vary, and orders lacking complete information may be delayed. Call for details.

We may request photos of seats to help us select the proper pattern. Resellers may wish to take photos when the customer places the order, in case they're needed. Delays in obtaining photos or needed information will delay shipping and delivery.

### **Terms of Sale**

Prices and product offerings are subject to change without notice.

## Warranty

Ruff Tuff warrants its products against defects in workmanship and material for one (1) year from the shipping date. While we use high-q