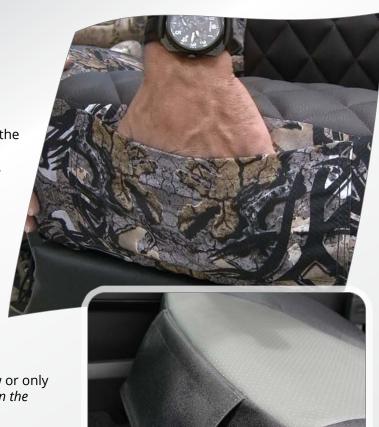

# Velour

Our popular Velour seat covers keep your seats **cool in** the summer and warm in the winter. We use some of the **toughest velour materials** available, in solid colors and two-tone stripe combinations. The result is **durable seat covers** which form to the contours of the seat.

Velour is a great choice, if you prefer your custom seat covers to resemble the **original fabric** in many vehicles.

Or you might **cover leather seats** with Velour, because of its superior comfort.

The fabric is **easy to care for** and holds up well over time. It can be cleaned with water and a mild detergent solution.

**ABOVE** 2015 Honda Odyssey Insert: Silver Gray Velour (V13) Trim: Charcoal Gray Solid Velour (V26)

Black (V01)

Charcoal Gray Solid (V26)

**Charcoal Gray** Stripe (V25)

Silver Gray (V13)

Navy (V03)

Toast Solid (V24)