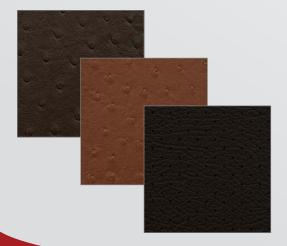

#### **Exotics**

Exotics are Ruff Tuff's **premier luxury seat cover material**. **Croc** and **Ostrich** textures simulate premium exotic animal leather for an upscale look that your friends will admire.

The **water-repellent**, **UV-colorfast** materials withstand everyday wear and tear and clean easily with a damp cloth.

We use fire-retardant foam with scrim backing in the seating area for **optimal fit**, **durability**, and **cushioning**.

#### **Ostrich**

Black (E01)

Charcoal (E26)

Med. Gray (E14)

Brown (E04)

Saddle (E02)

Sandstone (E35)

White (E10)

#### Croc

Midnight (E43)

Ebony (E40)

Java (E42)

Bone (E41)

Flame (E44)

LEFT

2018 Dodge Ram 1500 Insert: Diamond Quilted White Ostrich (E10) Trim: Kryptek® Typhon™ (C71)