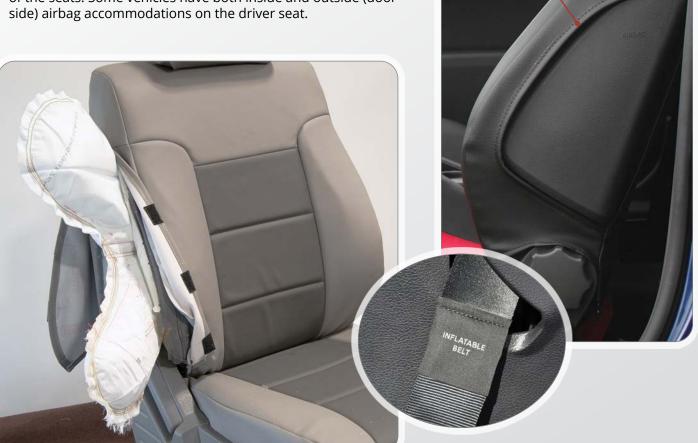

airbags when they order, and in any case seat covers may be resold for use in a vehicle with seat-mounted airbags.

Some **seatbelts** are inflatable and require a different seat cover pattern. Be sure to tell us if your vehicle has this feature.

For safety, when you install a seat cover, be sure not to disconnect or damage any wiring. Our seat covers are designed to be installed without disconnecting any wiring. You're more than welcome to call us for help at 800-453-8830, when installing your seat covers.

If you're covering bucket seats, be sure to put the seat covers on the correct seats, so that seat-mounted airbag accommodations are properly positioned. These are on the outside (door side) of the seats. Some vehicles have both inside and outside (door



**Airbag Accommodation** 







### **Seat Controls**

Ruff Tuff seat covers accommodate **manual** and **electric** (power) **seat adjustments**, including **lumbar adjustments**. If your vehicle model has options, we will ask for details. Note that in some vehicles the driver and passenger seats have different controls. We're happy to help you match our seat descriptions to your seat's controls, and we may ask for photos.

# **Courtesy Lights**

Some seats that fold upward include a courtesy light on the underside to illuminate the cargo area. *Please tell us* if your vehicle includes this option.



## **DVD Systems**

Please let us know if your **backrests** or **headrests** have video screens or players installed. We can usually accommodate these, especially if they are original equipment.

### **Heated & Cool