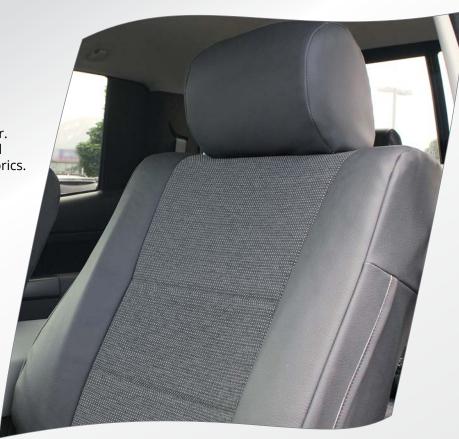

## **Perforated Sof-Touch**

Perforated Sof-Touch is a simulated leather material used for inserts only. **Soft to the touch**, it has a **visible grain** to replicate the **fine leather** found in luxury vehicles. The material molds easily to the contours of the seat, resists abrasion and wear, and has UV-stabilized pigments for true durability.

The fine perforated detailing adds **sophistication** to any vehicle's interior and complements all trim fabrics. It is most often paired with trim made of our unperforated **Sof-Touch** material or one of the **Ostrich** fabrics from our Exotics line, for a **distinctive high-end look**.

**Diamond Quilting** is available as an option. (See page 36.)

ABOVE 2008 Honda Pilot

Insert: Sandstone Perforated (L35)
Trim: Brown Sof-Touch (S04)

Black (L01)

Charcoal Gray (L26)

Medium Gray (L14)

Brown (L04)