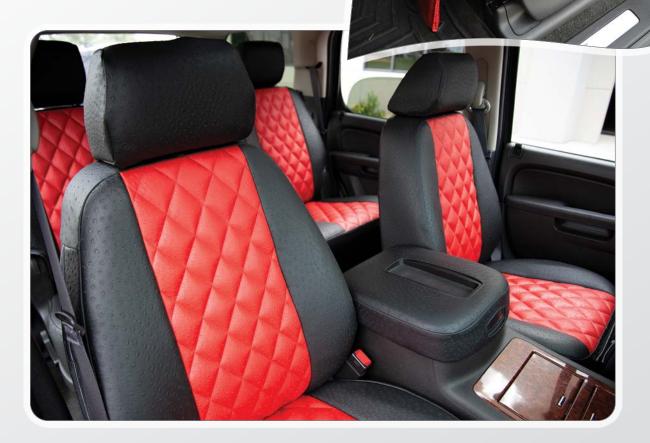

ABOVE 2020 Ford F-150 Insert: Java Croc (E42) Trim: Black Ostrich (E01)

**ABOVE** 2020 Ford F-150 Insert: Bone Croc (E41)
Trim: Charcoal Ostrich (E26)

LEFT 2004 Toyota Matrix
Insert: Mossy Oak®
Shadow Grass Blades® (C57)
Trim: Ebony Croc (E40)