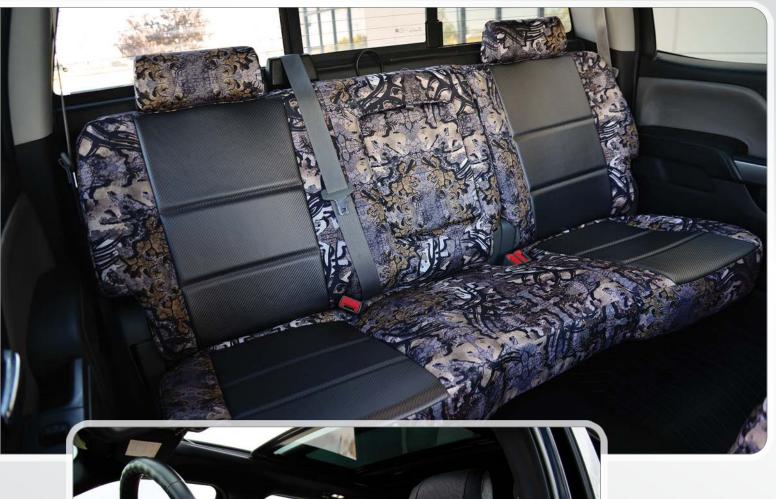

#### **Tactical Camo**

The **military look** of our Tactical Camo patterns transforms your vehicle's interior, suggesting strength and grit, but above all, serious people doing serious things.

Our camo seat covers are water-, stain-, and abrasionresistant. They mask grease and clean easily with a **damp cloth**, making them a perfect choice for heavy-duty use in law enforcement and outdoor environments such as construction, mining, and oil drilling.

They're tough without compromising comfort. Fire-retardant foam with scrim backing in the seating area provides optimal cushioning, durability, and lasting good looks.

Choose a Tactical Camo pattern from the top names in camouflage, including Kryptek® and MultiCam®. Many Ruff Tuff customers pair a Tactical Camo insert or trim with fabrics from our Dura, Carbon Fiber, Sof-Touch, Perforated Sof-Touch, or Exotics lines for a bold, distinctive look.

**ABOVE** 2010 Ford Edge

Insert: Diamond Quilted Med. Gray Perforated (L14)

Trim: Kryptek® Raid™ (C72)