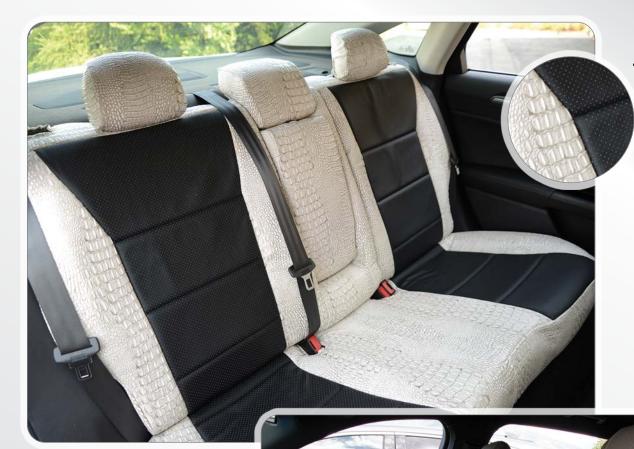

#### Croc

Midnight (E43)

Ebony (E40)

Java (E42)

Bone (E41)

Flame (E44)

LEFT

2018 Dodge Ram 1500 Insert: Diamond Quilted White Ostrich (E10) Trim: Kryptek® Typhon™ (C71)

**ABOVE** 2020 Ford F-150 Insert: Bone Croc (E41)
Trim: Charcoal Ostrich (E26)

LEFT 2004 Toyota Matrix
Insert: Mossy Oak®
Shadow Grass Blades® (C57)
Trim: Ebony Croc (E40)