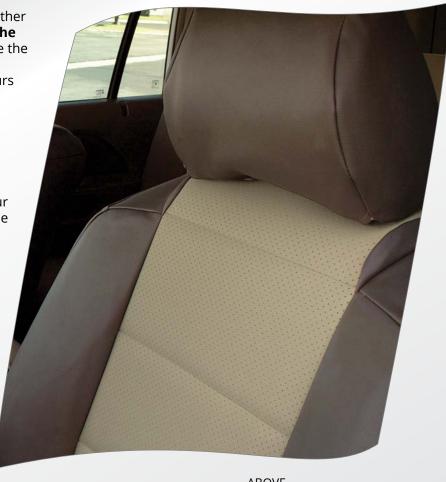

## **Sof-Touch**

Enjoy the comfort and visual appeal of leather at a fraction of the cost with Ruff Tuff's Sof-Touch seat covers. Sof-Touch is often mistaken for genuine leather, due to its visible grain and soft, luxurious feel.

Sof-Touch seat covers are guaranteed to fit like a glove. They are **water-resistant**, made with UV-stabilized pigments to resist fading, and **clean easily** with a soft cloth.

2021 Toyota Tacoma Crew Cab Insert: Diamond Quilted Black Sof-Touch (S01)