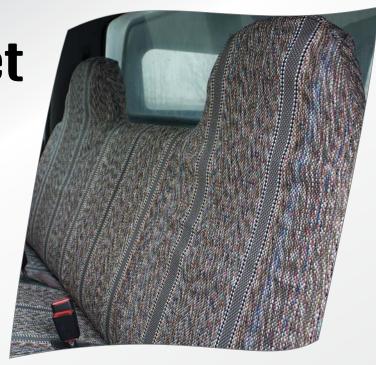

Optional **Diamond Quilting** (page 36) is available, if you choose a Tuff Suede insert.

Please note: Tuff Suede attracts hair. If you share your seats with a pet, we recommend another fabric.

**ABOVE** 2005 Toyota Corolla Insert: Charcoal Tuff Suede (U26) Trim: Charcoal Sof-Touch (S26)