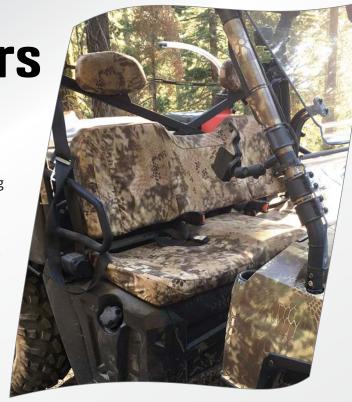

# **Outdoor Camo**

Our Outdoor Camo patterns fit in where you fit in: outdoors. They're great for people who love to **fish**, **hunt**, **or explore**. They're tough enough to stand up to children and pets.

They're also a practical way to keep your seats clean. Camo seat covers are water-, stain-, and abrasion-resistant. They camouflage dirt and grease stains. Fire-retardant foam with scrim backing in the seating area makes them comfortable too.

Choose an Outdoor Camo pattern from two of the top names in camouflage, Realtree® and Mossy Oak®. These camos pair well with our Exotics, Dura, Sof-Touch, and Perforated Sof-Touch lines.

**ABOVE** 2014 Ford F-150 Insert: Shadow Grass Blades® (C57) Trim: Shadow Grass Blades® (C57)