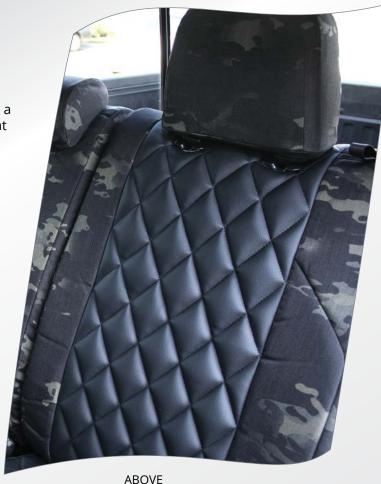

#### LEFT

2020 Ford F-250 Crew Cab

Insert: Diamond Quilted Brown Sof-Touch (S04)

Trim: MultiCam® (C79)

2018 Ram 1500

Insert: White Ostrich (E10) - not shown Trim: Kryptek® Typhon™ (C71) Special OPS™ Package shown

2021 Toyota Tacoma Insert: Diamond Quilted Black Sof-Touch (S01) Trim: MultiCam Black™ (C80)