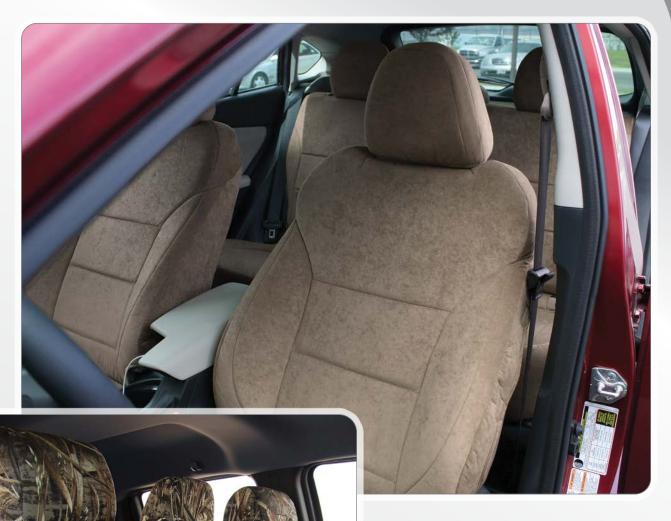

## **Sof-Touch**

Enjoy the comfort and visual appeal of leather at a fraction of the cost with Ruff Tuff's Sof-Touch seat covers. Sof-Touch is often mistaken for genuine leather, due to its visible grain and soft, luxurious feel.

Sof-Touch seat covers are guaranteed to fit like a glove. They are **water-resistant**, made with UV-stabilized pigments to resist fading, and **clean easily** with a soft cloth.

2021 Toyota Tacoma Crew Cab Insert: Diamond Quilted Black Sof-Touch (S01)

LEFT

2011 Ford F-250

Insert: Sandstone Sof-Touch (S35) Trim: Sandstone Sof-Touch (S35)

**ABOVE** 

2020 Mazda Miata Insert: Salsa Sof-Touch (S34) Trim: Salsa Sof-Touch (S34)

2007 Ford Ranger Insert: Med. Gray Sof-Touch (S14) Trim: Black Sof-Touch (S01)