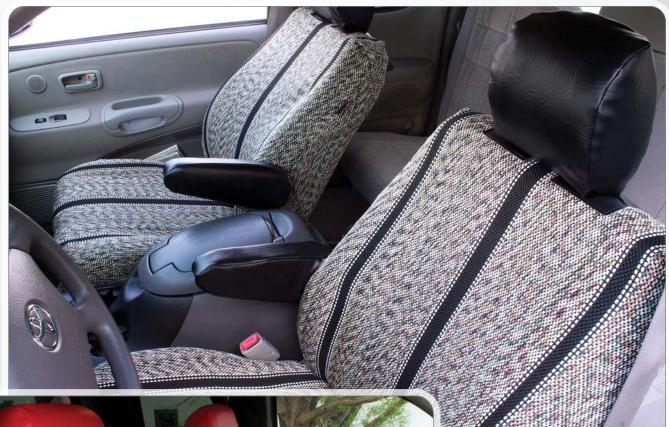

Optional **Diamond Quilting** (page 36) is available, if you choose a Tuff Suede insert.

Please note: Tuff Suede attracts hair. If you share your seats with a pet, we recommend another fabric.

**ABOVE** 2005 Toyota Corolla Insert: Charcoal Tuff Suede (U26) Trim: Charcoal Sof-Touch (S26)

#### **Solids**

Black (U01)

Charcoal (U26)

Tan (U12)

#### Mossy Oak®

**Shadow Grass** Blades® (U57)

Break-Up Country™ (U59)