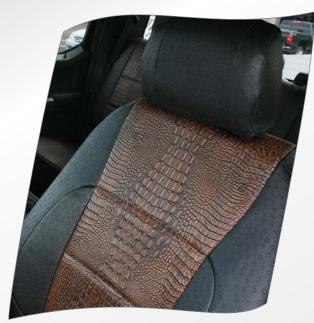

#### **Exotics**

Exotics are Ruff Tuff's **premier luxury seat cover material**. **Croc** and **Ostrich** textures simulate premium exotic animal leather for an upscale look that your friends will admire.

#### Croc

Midnight (E43)

Ebony (E40)

Java (E42)

Bone (E41)

Flame (E44)

LEFT

2018 Dodge Ram 1500 Insert: Diamond Quilted White Ostrich (E10) Trim: Kryptek® Typhon™ (C71)

**ABOVE** 2020 Ford F-150 Insert: Bone Croc (E41)
Trim: Charcoal Ostrich (E26)

LEFT 2004 Toyota Matrix
Insert: Mossy Oak®
Shadow Grass Blades® (C57)
Trim: Ebony Croc (E40)