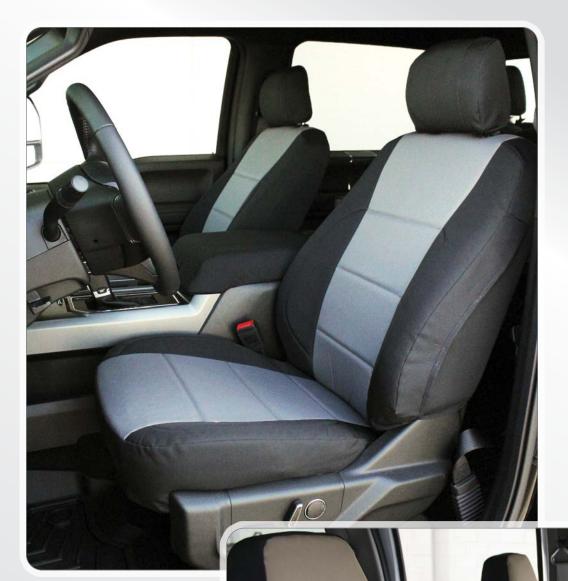

## **Sof-Touch**

Enjoy the comfort and visual appeal of leather at a fraction of the cost with Ruff Tuff's Sof-Touch seat covers. Sof-Touch is often mistaken for genuine leather, due to its visible grain and soft, luxurious feel.

Sof-Touch seat covers are guaranteed to fit like a glove. They are **water-resistant**, made with UV-stabilized pigments to resist fading, and **clean easily** with a soft cloth.

2021 Toyota Tacoma Crew Cab Insert: Diamond Quilted Black Sof-Touch (S01)