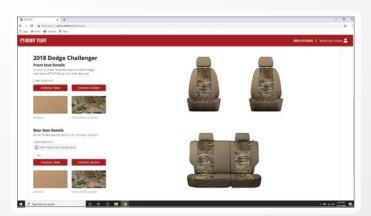

#### LEFT

2020 Ford F-250 Crew Cab

Insert: Diamond Quilted Brown Sof-Touch (S04)

Trim: MultiCam® (C79)

2018 Ram 1500

Insert: White Ostrich (E10) - not shown Trim: Kryptek® Typhon™ (C71) Special OPS™ Package shown