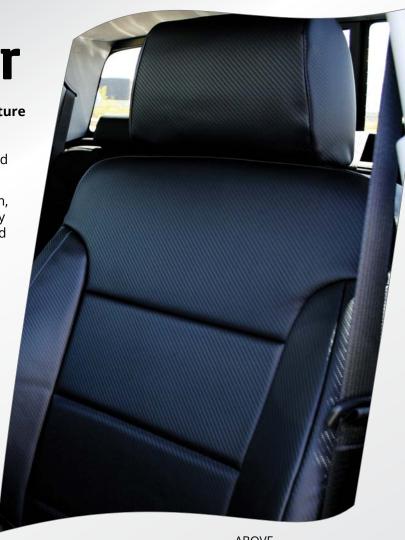

## **Carbon Fiber**

Carbon Fiber is a vinyl fabric with a **soft texture** and the **high-tech look** of a carbon fiber composite. Combining classic and modern influences, it features a dimensional look and sophisticated colors.

Used with other fabrics, for the insert or trim, Carbon Fiber adds a textured element to any Ruff Tuff seat cover. Used for both insert and trim, it modernizes any vehicle's interior.

Our Carbon Fiber seat covers mold easily to the contours of the seat, resist abrasion — they're great with pets — are **UV stable**, and clean easily. They feature superior fire-retardant foam with scrim backing in the seating area for optimal cushioning and comfort.

Optional **Diamond Quilting** enhances Carbon Fiber's **lively and dynamic colors**. (See page 36.)

**ABOVE** 2018 Chevy Silverado 1500 **Insert:** Black Carbon Fiber (F01) Trim: Black Carbon Fiber (F01)