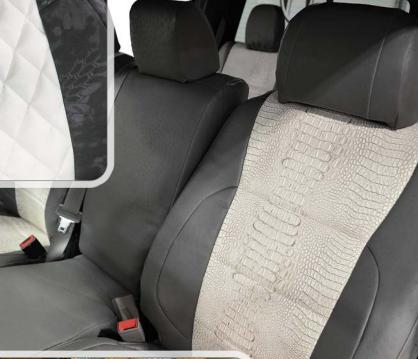

#### **Exotics**

Exotics are Ruff Tuff's **premier luxury seat cover material**. **Croc** and **Ostrich** textures simulate premium exotic animal leather for an upscale look that your friends will admire.

#### Croc

Midnight (E43)

Ebony (E40)

Java (E42)

Bone (E41)

Flame (E44)

LEFT

2018 Dodge Ram 1500 Insert: Diamond Quilted White Ostrich (E10) Trim: Kryptek® Typhon™ (C71)

**ABOVE** 2020 Ford F-150 Insert: Bone Croc (E41)
Trim: Charcoal Ostrich (E26)

LEFT 2004 Toyota Matrix
Insert: Mossy Oak®
Shadow Grass Blades® (C57)
Trim: Ebony Croc (E40)