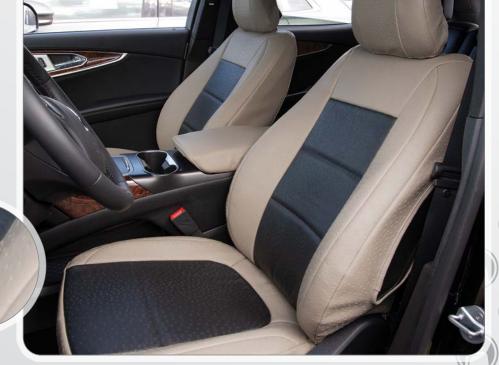

#### **Exotics**

Exotics are Ruff Tuff's **premier luxury seat cover material**. **Croc** and **Ostrich** textures simulate premium exotic animal leather for an upscale look that your friends will admire.

The **water-repellent**, **UV-colorfast** materials withstand everyday wear and tear and clean easily with a damp cloth.

We use fire-retardant foam with scrim backing in the seating area for **optimal fit**, **durability**, and **cushioning**.