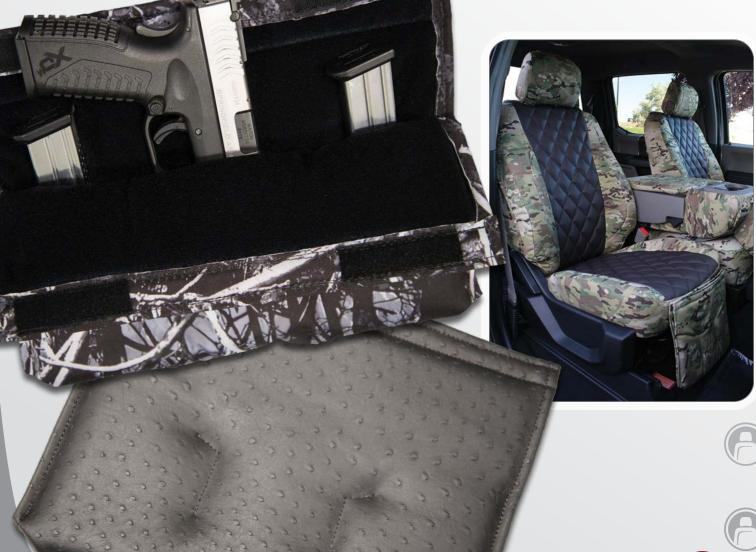

# Velour

Our popular Velour seat covers keep your seats **cool in** the summer and warm in the winter. We use some of the **toughest velour materials** available, in solid colors and two-tone stripe combinations. The result is **durable seat covers** which form to the contours of the seat.

Velour is a great choice, if you prefer your custom seat covers to resemble the **original fabric** in many vehicles.

Or you might **cover leather seats** with Velour, because of its superior comfort.

The fabric is **easy to care for** and holds up well over time. It can be cleaned with water and a mild detergent solution.

**ABOVE** 2015 Honda Odyssey Insert: Silver Gray Velour (V13) Trim: Charcoal Gray Solid Velour (V26)

Black (V01)

Charcoal Gray Solid (V26)

**Charcoal Gray** Stripe (V25)

Silver Gray (V13)

Navy (V03)

Toast Solid (V24)