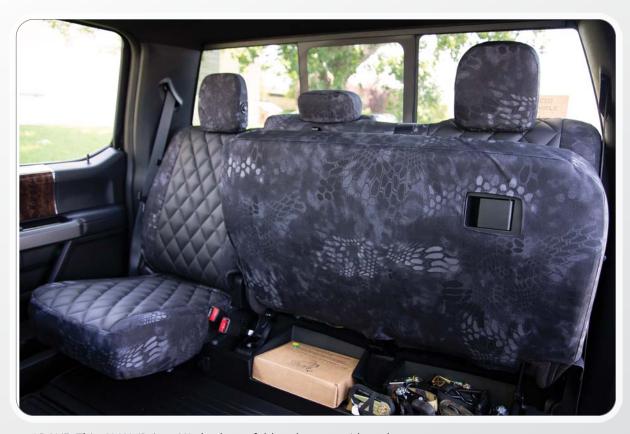

#### LEFT

2020 Ford F-250 Crew Cab

Insert: Diamond Quilted Brown Sof-Touch (S04)

Trim: MultiCam® (C79)

2018 Ram 1500

Insert: White Ostrich (E10) - not shown Trim: Kryptek® Typhon™ (C71) Special OPS™ Package shown