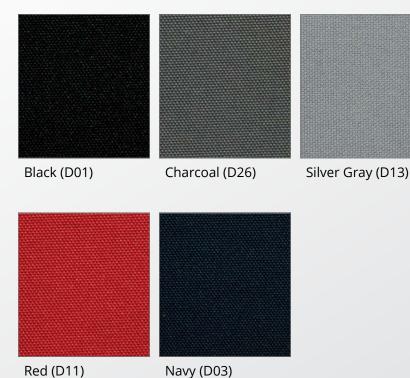

**Diamond Quilting** is available as an option. (See page 36.)

ABOVE 2008 Honda Pilot

Insert: Sandstone Perforated (L35)
Trim: Brown Sof-Touch (S04)

Black (L01)

Charcoal Gray (L26)

Medium Gray (L14)

Brown (L04)

Sandstone (L35)

Salsa (L34)

ABOVE

2013 Chevy Corvette Insert: Salsa Perforated (L34) Trim: Black Sof-Touch (S01)

RIGHT 2018 Chevy Silverado 1500 Insert: Diamond Quilted Med. Gray Perforated (L14) Trim: Sirphis® Harvest Moon® (C52)