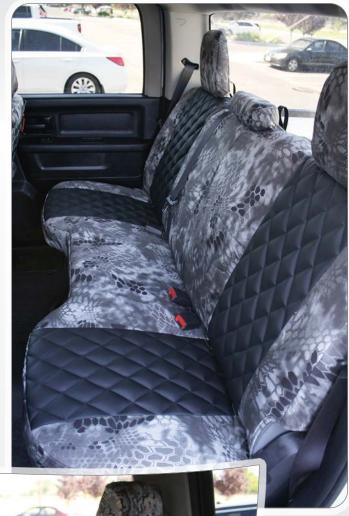

**ABOVE** 2010 Ford Edge

Insert: Diamond Quilted Med. Gray Perforated (L14)

Trim: Kryptek® Raid™ (C72)

#### **Kryptek**®

Typhon™ (C71)

Raid™ (C72)

Highlander™ (C70)