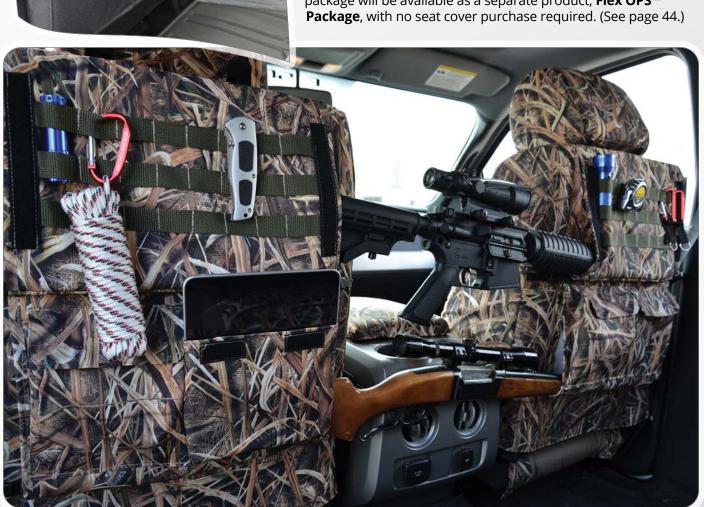

both ends for storing long items like fishing rods, surveying equipment, tools, and firearms. Velcro allows them to be closed on the sides and used as individual pockets.

Each side also has **two conventional pockets** with Velcro flaps, and three rows of MOLLE loops to accommodate aftermarket pockets and accessories.

One of our most popular options, the Special OPS™ Package previously was available only on seat covers with **Dura EZ-Care** or Camo trim. Now it's also available with Exotics, Sof-Touch, and Carbon Fiber trim.

The Special OPS™ Package is available for front seats in most vehicles, except UTVs. It cannot be combined with optional rear fabric pockets.

**Coming Soon:** For seats with adjustable headrests, the same package will be available as a separate product, Flex OPS™





### **Pistol Pockets**

Our pistol pocket holds a **pistol and two magazines**, and works for both left- and right-handed users. The inside is lined with velour and **padded** to protect the weapon.

Pistol pockets attach to the front of seat bottoms with Velcro for **easy removal**. Note that they hang down about 11 inches from the top front edge of the seat bottom. Some cars' front seats are closer than this to the floor. Where this is the case, a pistol pocket will not hang vertically as designed.

Pistol pockets are available for front seats on **driver and passenger sides** (either or both). If you order a pistol pocket for only one side (or only one bucket seat), please specify whether you want it on the driver or passenger side.

A seat with a pistol pocket cannot have a regular