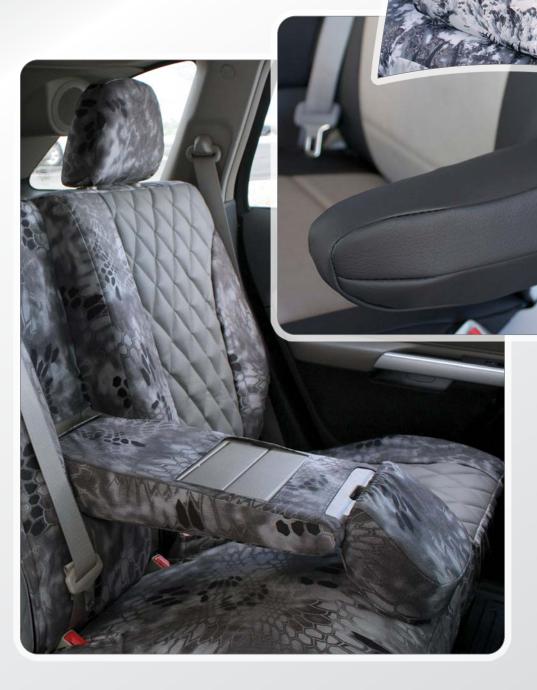

# Velour

Our popular Velour seat covers keep your seats **cool in** the summer and warm in the winter. We use some of the **toughest velour materials** available, in solid colors and two-tone stripe combinations. The result is **durable seat covers** which form to the contours of the seat.