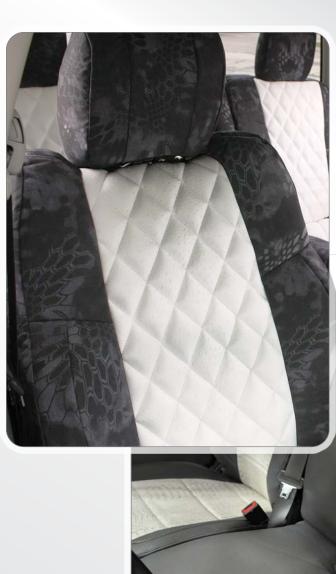

## **Sof-Touch**

Enjoy the comfort and visual appeal of leather at a fraction of the cost with Ruff Tuff's Sof-Touch seat covers. Sof-Touch is often mistaken for genuine leather, due to its visible grain and soft, luxurious feel.

As a trim fabric Sof-Touch achieves high-end sophistication when paired with a Perforated Sof-Touch insert. Used as an insert, it pairs well with fabrics from our Exotics and Camo lines. **Diamond Quilting** is available as an option. (See page 36.)

Sof-Touch seat covers are guaranteed to fit like a glove. They are **water-resistant**, made with UV-stabilized pigments to resist fading, and **clean easily** with a soft cloth.

2021 Toyota Tacoma Crew Cab Insert: Diamond Quilted Black Sof-Touch (S01)