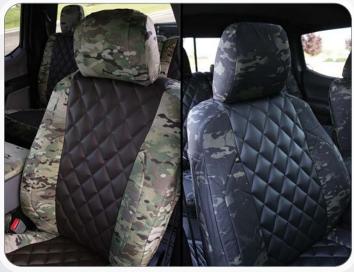

#### LEFT

2020 Ford F-250 Crew Cab

Insert: Diamond Quilted Brown Sof-Touch (S04)

Trim: MultiCam® (C79)

2018 Ram 1500

Insert: White Ostrich (E10) - not shown Trim: Kryptek® Typhon™ (C71) Special OPS™ Package shown

2021 Toyota Tacoma Insert: Diamond Quilted Black Sof-Touch (S01) Trim: MultiCam Black™ (C80)