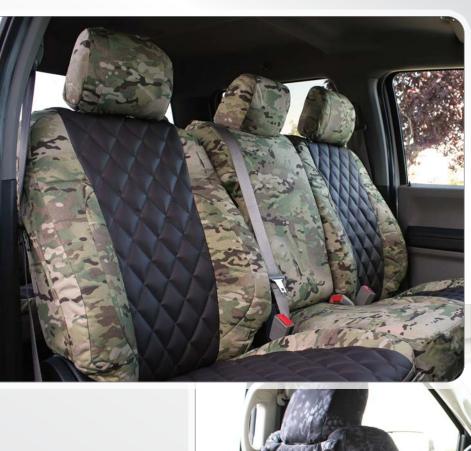

#### **Tactical Camo**

The **military look** of our Tactical Camo patterns transforms your vehicle's interior, suggesting strength and grit, but above all, serious people doing serious things.

Our camo seat covers are water-, stain-, and abrasionresistant. They mask grease and clean easily with a **damp cloth**, making them a perfect choice for heavy-duty use in law enforcement and outdoor environments such as construction, mining, and oil drilling.

They're tough without compromising comfort. Fire-retardant foam with scrim backing in the seating area provides optimal cushioning, durability, and lasting good looks.

Choose a Tactical Camo pattern from the top names in camouflage, including Kryptek® and MultiCam®. Many Ruff Tuff customers pair a Tactical Camo insert or trim with fabrics from our Dura, Carbon Fiber, Sof-Touch, Perforated Sof-Touch, or Exotics lines for a bold, distinctive look.