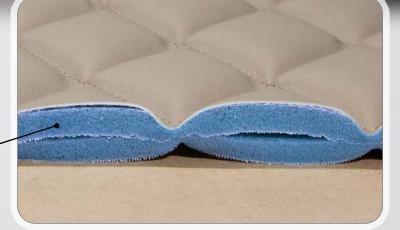

The **water-repellent**, **UV-colorfast** materials withstand everyday wear and tear and clean easily with a damp cloth.

We use fire-retardant foam with scrim backing in the seating area for **optimal fit**, **durability**, and **cushioning**.

## **Perforated Sof-Touch**

Perforated Sof-Touch is a simulated leather material used for inserts only. **Soft to the touch**, it has a **visible grain** to replicate the **fine leather** found in luxury vehicles. The material molds easily to the contours of the seat, resists abrasion and wear, and has UV-stabilized pigments for true durability.