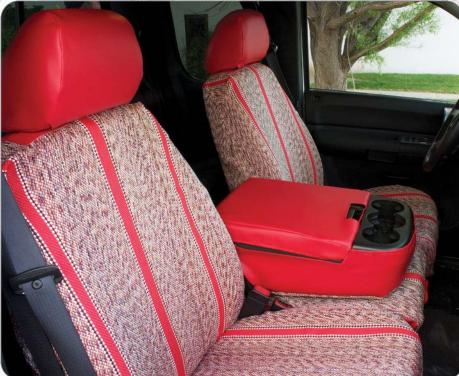

Optional **Diamond Quilting** (page 36) is available, if you choose a Tuff Suede insert.

Please note: Tuff Suede attracts hair. If you share your seats with a pet, we recommend another fabric.

**ABOVE** 2005 Toyota Corolla Insert: Charcoal Tuff Suede (U26) Trim: Charcoal Sof-Touch (S26)

#### **Solids**

Black (U01)

Charcoal (U26)

Tan (U12)

#### Mossy Oak®

**Shadow Grass** Blades® (U57)

Break-Up Country™ (U59)