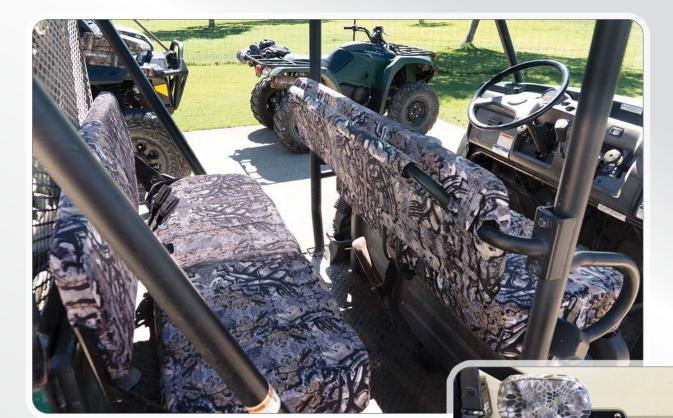

# **Outdoor Camo**

Our Outdoor Camo patterns fit in where you fit in: outdoors. They're great for people who love to **fish**, **hunt**, **or explore**. They're tough enough to stand up to children and pets.

They're also a practical way to keep your seats clean. Camo seat covers are water-, stain-, and abrasion-resistant. They camouflage dirt and grease stains. Fire-retardant foam with scrim backing in the seating area makes them comfortable too.

Choose an Outdoor Camo pattern from two of the top names in camouflage, Realtree® and Mossy Oak®. These camos pair well with our Exotics, Dura, Sof-Touch, and Perforated Sof-Touch lines.

**ABOVE** 2014 Ford F-150 Insert: Shadow Grass Blades® (C57) Trim: Shadow Grass Blades® (C57)