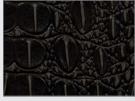

#### Croc

Midnight (E43)

Ebony (E40)

Java (E42)

Bone (E41)

Flame (E44)

LEFT

2018 Dodge Ram 1500 Insert: Diamond Quilted White Ostrich (E10) Trim: Kryptek® Typhon™ (C71)

**ABOVE** 2020 Ford F-150 Insert: Bone Croc (E41)
Trim: Charcoal Ostrich (E26)

LEFT 2004 Toyota Matrix
Insert: Mossy Oak®
Shadow Grass Blades® (C57)
Trim: Ebony Croc (E40)