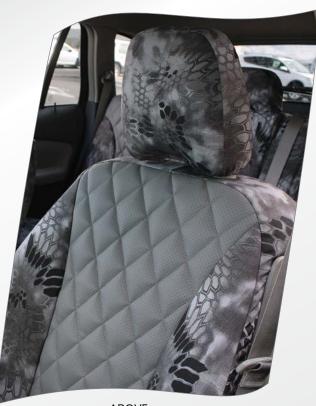

#### **Tactical Camo**

The **military look** of our Tactical Camo patterns transforms your vehicle's interior, suggesting strength and grit, but above all, serious people doing serious things.

Our camo seat covers are water-, stain-, and abrasionresistant. They mask grease and clean easily with a **damp cloth**, making them a perfect choice for heavy-duty use in law enforcement and outdoor environments such as construction, mining, and oil drilling.

They're tough without compromising comfort. Fire-retardant foam with scrim backing in the seating area provides optimal cushioning, durability, and lasting good looks.

Choose a Tactical Camo pattern from the top names in camouflage, including Kryptek® and MultiCam®. Many Ruff Tuff customers pair a Tactical Camo insert or trim with fabrics from our Dura, Carbon Fiber, Sof-Touch, Perforated Sof-Touch, or Exotics lines for a bold, distinctive look.

#### **Kryptek**®

Typhon™ (C71)

Raid™ (C72)

Highlander™ (C70)