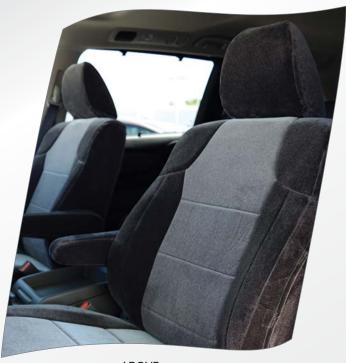

## **Sof-Touch**

Enjoy the comfort and visual appeal of leather at a fraction of the cost with Ruff Tuff's Sof-Touch seat covers. Sof-Touch is often mistaken for genuine leather, due to its visible grain and soft, luxurious feel.

As a trim fabric Sof-Touch achieves high-end sophistication when paired with a Perforated Sof-Touch insert. Used as an insert, it pairs well with fabrics from our Exotics and Camo lines. **Diamond Quilting** is available as an option. (See page 36.)

Sof-Touch seat covers are guaranteed to fit like a glove. They are **water-resistant**, made with UV-stabilized pigments to resist fading, and **clean easily** with a soft cloth.

2021 Toyota Tacoma Crew Cab Insert: Diamond Quilted Black Sof-Touch (S01)