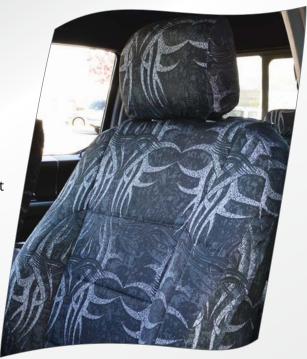

#### **Kryptek**®

Typhon™ (C71)

Raid™ (C72)

Highlander™ (C70)

**ABOVE** 2010 Ford Edge

Insert: Diamond Quilted Med. Gray Perforated (L14)

Trim: Kryptek® Raid™ (C72)