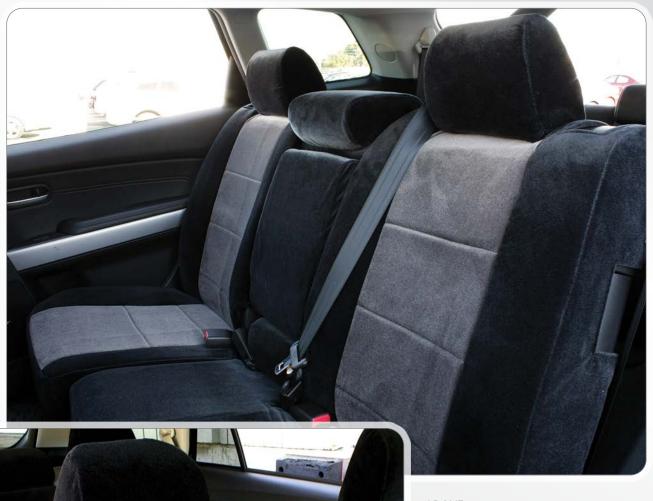

## **Sof-Touch**

Enjoy the comfort and visual appeal of leather at a fraction of the cost with Ruff Tuff's Sof-Touch seat covers. Sof-Touch is often mistaken for genuine leather, due to its visible grain and soft, luxurious feel.

As a trim fabric Sof-Touch achieves high-end sophistication when paired with a Perforated Sof-Touch insert. Used as an insert, it pairs well with fabrics from our Exotics and Camo lines. **Diamond Quilting** is available as an option. (See page 36.)

Sof-Touch seat covers are guaranteed to fit like a glove. They are **water-resistant**, made with UV-stabilized pigments to resist fading, and **clean easily** with a soft cloth.

2021 Toyota Tacoma Crew Cab Insert: Diamond Quilted Black Sof-Touch (S01)