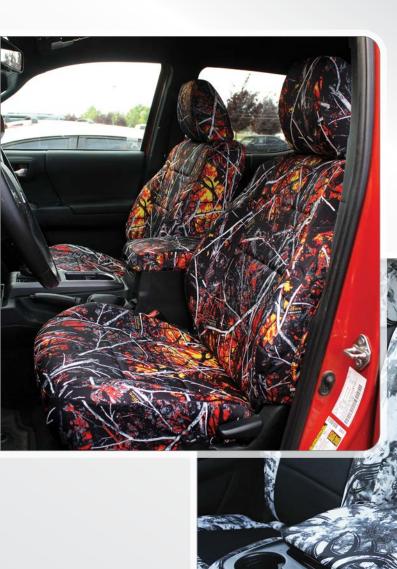

# **Outdoor Camo**

Our Outdoor Camo patterns fit in where you fit in: outdoors. They're great for people who love to **fish**, **hunt**, **or explore**. They're tough enough to stand up to children and pets.

#### **Tactical Camo**

The **military look** of our Tactical Camo patterns transforms your vehicle's interior, suggesting strength and grit, but above all, serious people doing serious things.

Our camo seat covers are water-, stain-, and abrasionresistant. They mask grease and clean easily with a **damp cloth**, making them a perfect choice for heavy-duty use in law enforcement and outdoor environments such as construction, mining, and oil drilling.

They're tough without compromising comfort. Fire-retardant foam with scrim backing in the seating area provides optimal cushioning, durability, and lasting good looks.

Choose a Tactical Camo pattern from the top names in camouflage, including Kryptek® and MultiCam®. Many Ruff Tuff customers pair a Tactical Camo insert or trim with fabrics from our Dura, Carbon Fiber, Sof-Touch, Perforated Sof-Touch, or Exotics lines for a bold, distinctive look.