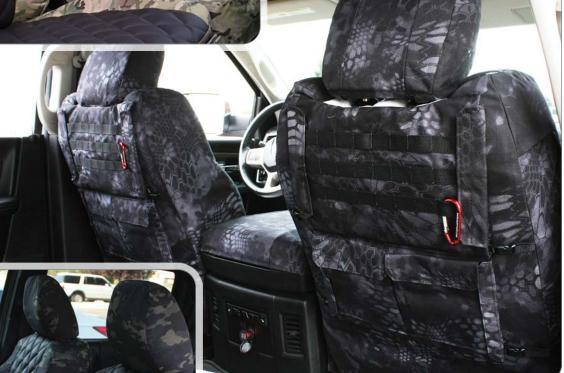

#### **Tactical Camo**

The **military look** of our Tactical Camo patterns transforms your vehicle's interior, suggesting strength and grit, but above all, serious people doing serious things.

Our camo seat covers are water-, stain-, and abrasionresistant. They mask grease and clean easily with a **damp cloth**, making them a perfect choice for heavy-duty use in law enforcement and outdoor environments such as construction, mining, and oil drilling.

They're tough without compromising comfort. Fire-retardant foam with scrim backing in the seating area provides optimal cushioning, durability, and lasting good looks.

Choose a Tactical Camo pattern from the top names in camouflage, including Kryptek® and MultiCam®. Many Ruff Tuff customers pair a Tactical Camo insert or trim with fabrics from our Dura, Carbon Fiber, Sof-Touch, Perforated Sof-Touch, or Exotics lines for a bold, distinctive look.

**ABOVE** 2010 Ford Edge

Insert: Diamond Quilted Med. Gray Perforated (L14)

Trim: Kryptek® Raid™ (C72)

#### **Kryptek**®

Typhon™ (C71)

Raid™ (C72)

Highlander™ (C70)

#### LEFT

2020 Ford F-250 Crew Cab

Insert: Diamond Quilted Brown Sof-Touch (S04)

Trim: MultiCam® (C79)

2018 Ram 1500

Insert: White Ostrich (E10) - not shown Trim: Kryptek® Typhon™ (C71) Special OPS™ Package shown