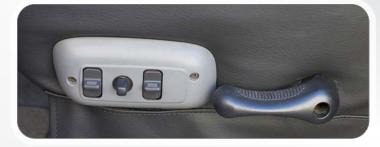

#### Realtree®

Max-5 HD® (U58)

Xtra™ (U63)

ABOVE

2020 Subaru Impreza Insert: Tan Tuff Suede (U12) Trim: Tan Tuff Suede (U12)

# Velour

Our popular Velour seat covers keep your seats **cool in** the summer and warm in the winter. We use some of the **toughest velour materials** available, in solid colors and two-tone stripe combinations. The result is **durable seat covers** which form to the contours of the seat.