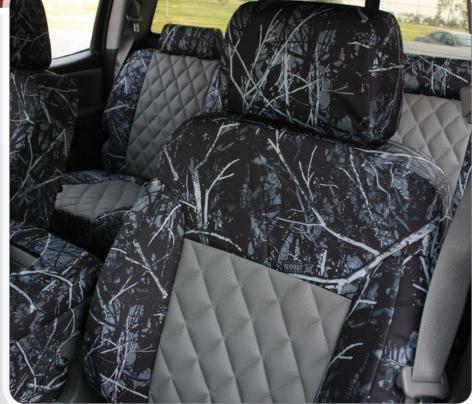

#### **Tactical Camo**

The **military look** of our Tactical Camo patterns transforms your vehicle's interior, suggesting strength and grit, but above all, serious people doing serious things.

Our camo seat covers are water-, stain-, and abrasionresistant. They mask grease and clean easily with a **damp cloth**, making them a perfect choice for heavy-duty use in law enforcement and outdoor environments such as construction, mining, and oil drilling.

They're tough without compromising comfort. Fire-retardant foam with scrim backing in the seating area provides optimal cushioning, durability, and lasting good looks.

Choose a Tactical Camo pattern from the top names in camouflage, including Kryptek® and MultiCam®. Many Ruff Tuff customers pair a Tactical Camo insert or trim with fabrics from our Dura, Carbon Fiber, Sof-Touch, Perforated Sof-Touch, or Exotics lines for a bold, distinctive look.

**ABOVE** 2010 Ford Edge

Insert: Diamond Quilted Med. Gray Perforated (L14)

Trim: Kryptek® Raid™ (C72)