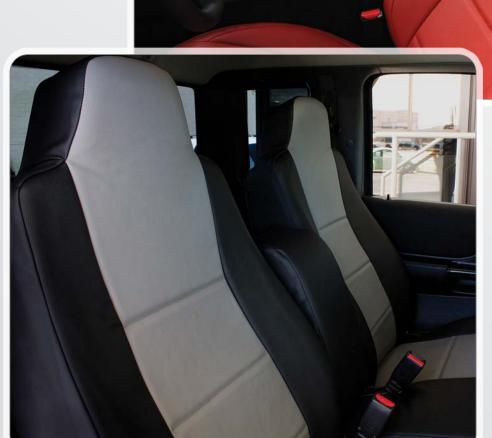

#### **Exotics**

Exotics are Ruff Tuff's **premier luxury seat cover material**. **Croc** and **Ostrich** textures simulate premium exotic animal leather for an upscale look that your friends will admire.

The **water-repellent**, **UV-colorfast** materials withstand everyday wear and tear and clean easily with a damp cloth.

We use fire-retardant foam with scrim backing in the seating area for **optimal fit**, **durability**, and **cushioning**.

Exotics can be paired with other materials, except Saddle Blanket, as the insert or trim. When you choose an Exotics material for the insert, consider upgrading to **Diamond Quilting** (page 36) for added elegance and comfort.

ABOVE 2020 Ford F-150 Insert: Java Croc (E42) Trim: Black Ostrich (E01)