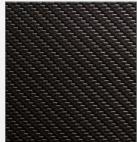

## **Carbon Fiber**

Carbon Fiber is a vinyl fabric with a **soft texture** and the **high-tech look** of a carbon fiber composite. Combining classic and modern influences, it features a dimensional look and sophisticated colors.

Black (F01)

Flint (F16)

Silver (F13)

Red (F11)

BELOW

2015 Chevy Silverado 1500 Insert: Flint Carbon Fiber (F16) Trim: Goldberg Camo™ Bone N Stone™ (C74)

LEFT

2020 Ford F-350
Insert: Diamond Quilted
Red Carbon Fiber
(F11)
Trim: Black Ostrich (E01)