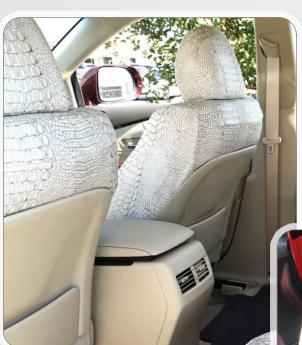

#### **Exotics**

Exotics are Ruff Tuff's **premier luxury seat cover material**. **Croc** and **Ostrich** textures simulate premium exotic animal leather for an upscale look that your friends will admire.

ABOVE 2020 Ford F-150 Insert: Java Croc (E42) Trim: Black Ostrich (E01)

#### Croc

Midnight (E43)

Ebony (E40)

Java (E42)

Bone (E41)

Flame (E44)

LEFT

2018 Dodge Ram 1500 Insert: Diamond Quilted White Ostrich (E10) Trim: Kryptek® Typhon™ (C71)

**ABOVE** 2020 Ford F-150 Insert: Bone Croc (E41)
Trim: Charcoal Ostrich (E26)

LEFT 2004 Toyota Matrix
Insert: Mossy Oak®
Shadow Grass Blades® (C57)
Trim: Ebony Croc (E40)