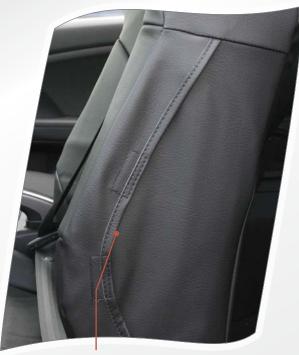

orget to mention seat-mounted airbags when they order, and in any case seat covers may be resold for use in a vehicle with seat-mounted airbags.

Some **seatbelts** are inflatable and require a different seat cover pattern. Be sure to tell us if your vehicle has this feature.

For safety, when you install a seat cover, be sure not to disconnect or damage any wiring. Our seat covers are designed to be installed without disconnecting any wiring. You're more than welcome to call us for help at 800-453-8830, when installing your seat covers.

If you're covering bucket seats, be sure to put the seat covers on the correct seats, so that seat-mounted airbag accommodations are properly positioned. These are on the outside (door side) of the seats. Some vehicles have both inside and outside (door



**Airbag Accommodation** 







### **Seat Controls**

Ruff Tuff seat covers accommodate **manual** and **electric** (power) **seat adjustments**, including **lumbar adjustments**. If your vehicle model has options, we will ask for details. Note that in some vehicles the driver and passenger seats have different controls. We're happy to help you match our seat descriptions to your seat's controls, and we may ask for photos.

# **Courtesy Lights**

Some seats that fold upward include a courtesy light on the underside to illuminate the cargo area. *Please tell us* if your vehicle includes this option.



## **DVD Systems**

Please let us know if your **backrests** or **headrests** have video screens or players installed. We can usually accommodate these, especially if they are original eq