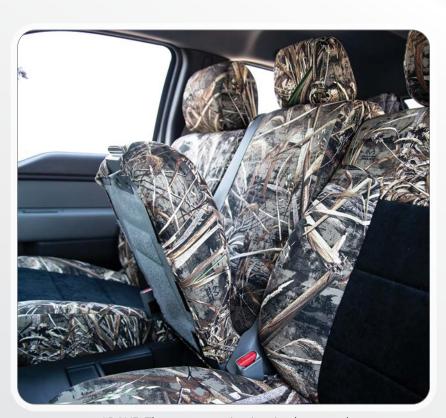

#### **Tactical Camo**

The **military look** of our Tactical Camo patterns transforms your vehicle's interior, suggesting strength and grit, but above all, serious people doing serious things.

Our camo seat covers are water-, stain-, and abrasionresistant. They mask grease and clean easily with a **damp cloth**, making them a perfect choice for heavy-duty use in law enforcement and outdoor environments such as construction, mining, and oil drilling.

They're tough without compromising comfort. Fire-retardant foam with scrim backing in the seating area provides optimal cushioning, durability, and lasting good looks.

Choose a Tactical Camo pattern from the top names in camouflage, including Kryptek® and MultiCam®. Many Ruff Tuff customers pair a Tactical Camo insert or trim with fabrics from our Dura, Carbon Fiber, Sof-Touch, Perforated Sof-Touch, or Exotics lines for a bold, distinctive look.

**ABOVE** 2010 Ford Edge

Insert: Diamond Quilted Med. Gray Perforated (L14)

Trim: Kryptek® Raid™ (C72)