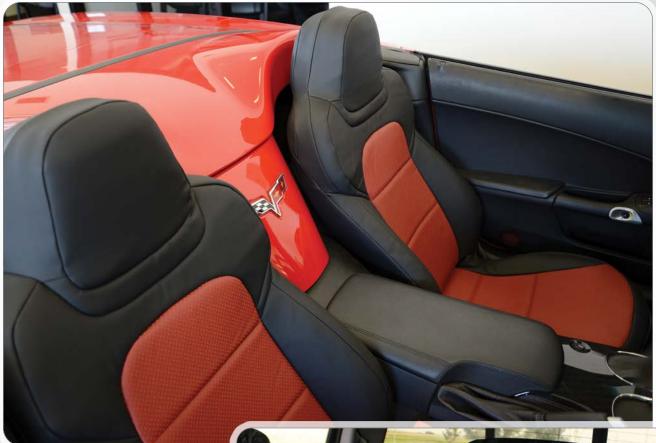

Sandstone (L35)

Salsa (L34)

ABOVE

2013 Chevy Corvette Insert: Salsa Perforated (L34) Trim: Black Sof-Touch (S01)

RIGHT 2018 Chevy Silverado 1500 Insert: Diamond Quilted Med. Gray Perforated (L14) Trim: Sirphis® Harvest Moon® (C52)