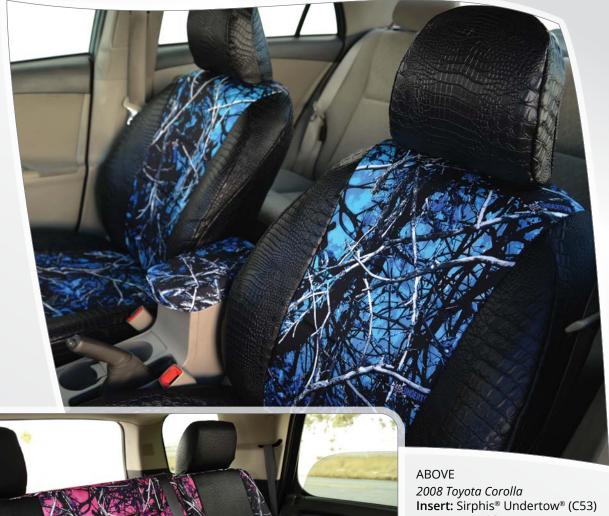

**ABOVE** 2020 Ford F-150 Insert: Bone Croc (E41)
Trim: Charcoal Ostrich (E26)

LEFT 2004 Toyota Matrix
Insert: Mossy Oak®
Shadow Grass Blades® (C57)
Trim: Ebony Croc (E40)