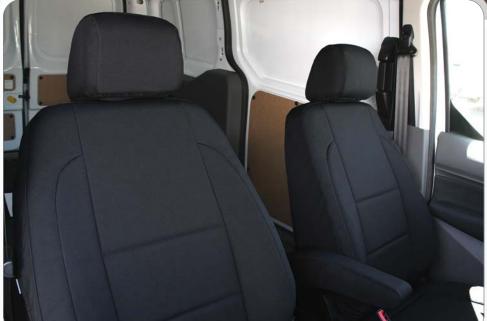

#### **Tactical Camo**

The **military look** of our Tactical Camo patterns transforms your vehicle's interior, suggesting strength and grit, but above all, serious people doing serious things.

Our camo seat covers are water-, stain-, and abrasionresistant. They mask grease and clean easily with a **damp cloth**, making them a perfect choice for heavy-duty use in law enforcement and outdoor environments such as construction, mining, and oil drilling.

They're tough without compromising comfort. Fire-retardant foam with scrim backing in the seating area provides optimal cushioning, durability, and lasting good looks.

Choose a Tactical Camo pattern from the top names in camouflage, including Kryptek® and MultiCam®. Many Ruff Tuff customers pair a Tactical Camo insert or trim with fabrics from our Dura, Carbon Fiber, Sof-Touch, Perforated Sof-Touch, or Exotics lines for a bold, distinctive look.