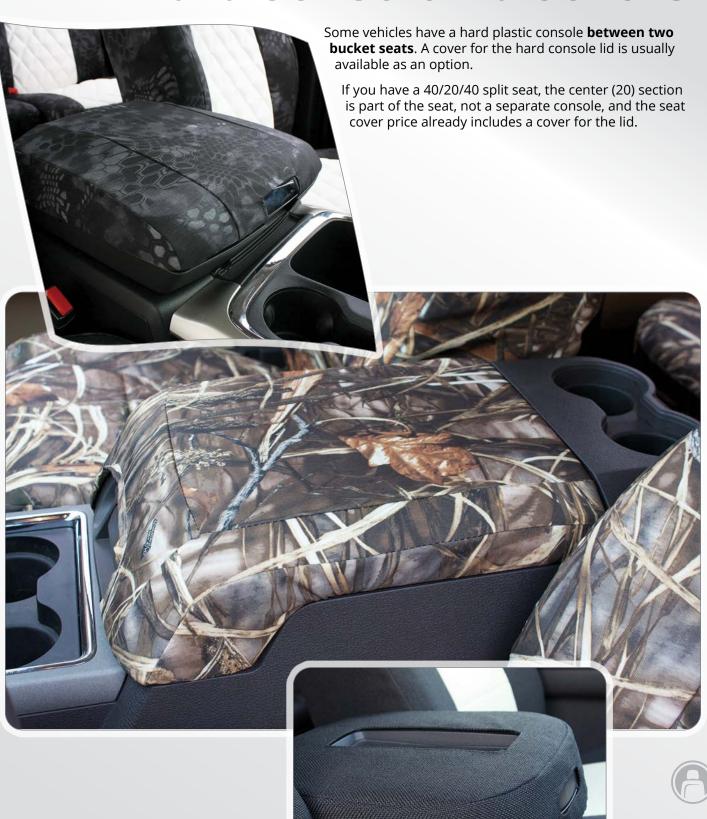

Velour is a great choice, if you prefer your custom seat covers to resemble the **original fabric** in many vehicles.

Or you might **cover leather seats** with Velour, because of its superior comfort.

The fabric is **easy to care for** and holds up well over time. It can be cleaned with water and a mild detergent solution.