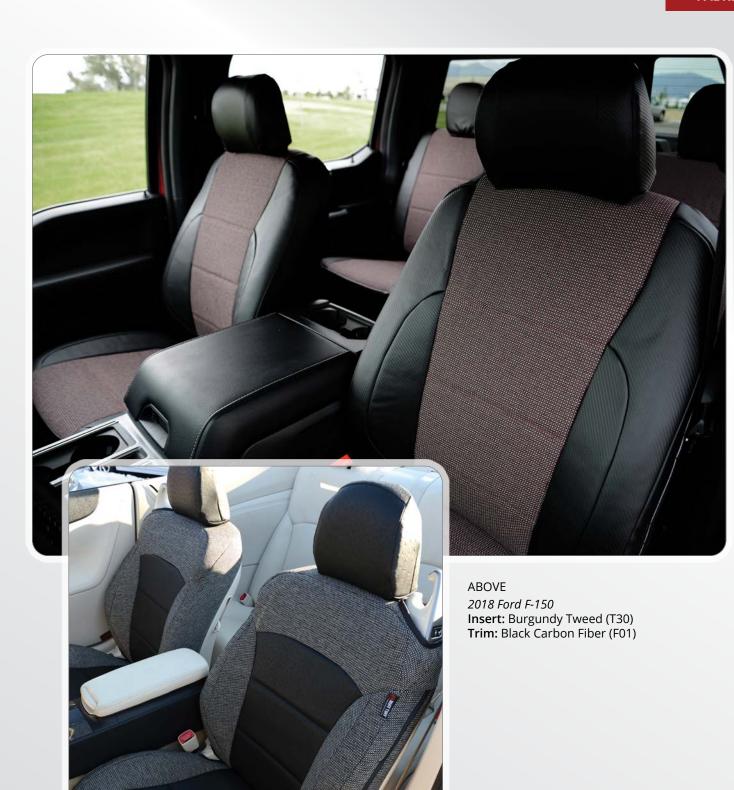

Tuff Suede is available in **Outdoor Camo** patterns and solid colors. These can be paired with other materials to personalize your vehicle's interior.

These custom seat covers conform to the original seat and feature fire-retardant foam with scrim backing in the seating area, for optimal cushioning. They clean easily with a soft cloth, water, and mild detergent.

Optional **Diamond Quilting** (page 36) is available, if you choose a Tuff Suede insert.

Please note: Tuff Suede attracts hair. If you share your seats with a pet, we recommend another fabric.

**ABOVE** 2005 Toyota Corolla Insert: Charcoal Tuff Suede (U26) Trim: Charcoal Sof-Touch (S26)