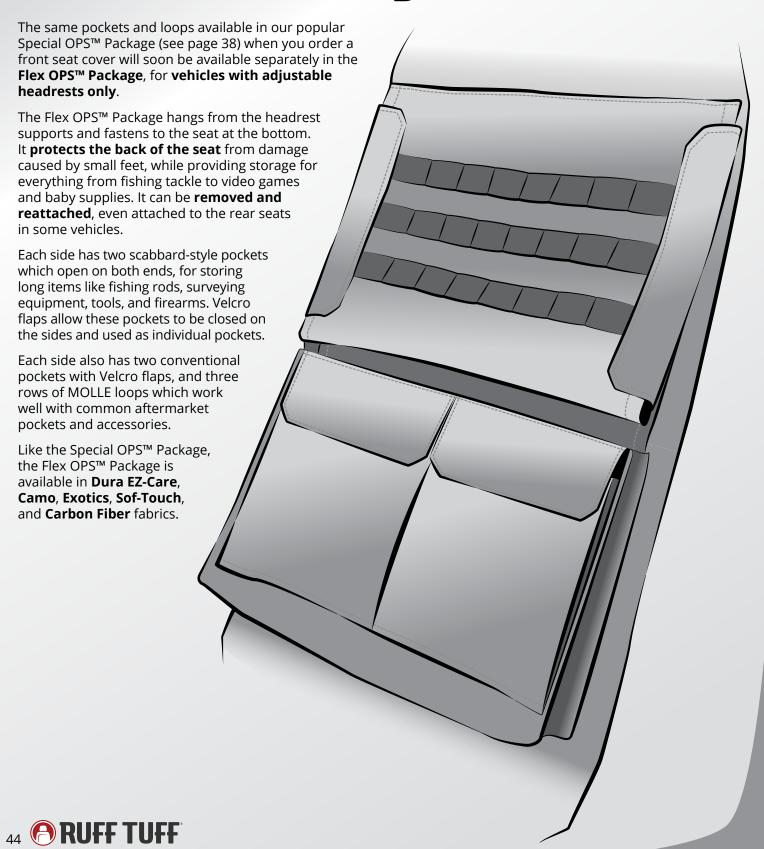

## What's New?

In the past two years we've welcomed some exciting partners, added several new patterns and colors, and resumed offering **Diamond Quilting** (see page 36).

We've partnered with entrepreneur and conservationist **Mark Peterson**, star of cable television's **Pursuit Channel**, owner of **Redy Nutrients**, and co-owner of **HuntWise** and **Worldwide Trophy Adventures**. Ruff Tuff Products are available in the **HuntWise app**, an information, shopping, and social media tool for hunters and outdoor enthusiasts.

#### Goldberg Camo™ pg. 16

We've teamed up with WWE legend, actor, and car enthusiast **Bill Goldberg** to add three exclusive Goldberg Camo™ patterns to our Lifestyle Camo line: **Arctikon™**, **Bone N Stone™**, and **Jackhammer Black™**. These fabrics can be mixed and matched with other Ruff Tuff fabrics for personalized and distinctive seat covers.

#### MultiCam® Fabrics pg. 12

We've expanded our Tactical Camo line with **MultiCam®** and **MultiCam Black™**. MultiCam® was an official US Army pattern for Afghanistan operations in 2010, and MultiCam Black™ appeals to law enforcement officers with its authoritative presence.

We also added new colors in our **Exotics** (page 4) and **Perforated Sof-Touch** (page 6) lines.

#### **Exotics**

Exotics are Ruff Tuff's **premier luxury seat cover material**. **Croc** and **Ostrich** textures simulate premium exotic animal leather for an upscale look that your friends will admire.

The **water-repellent**, **UV-colorfast** materials withstand everyday wear and tear and clean easily with a damp cloth.

We use fire-retardant foam with scrim backing in the seating area for **optimal fit**, **durability**, and **cushioning**.

Exotics can be paired with other materials, except Saddle Blanket, as the insert or trim. When you choose an Exotics material for the insert, consider upgrading to **Diamond Quilting** (page 36) for added elegance and comfort.

ABOVE 2020 Ford F-150 Insert: Java Croc (E42) Trim: Black Ostrich (E01)

#### **Ostrich**

Black (E01)

Charcoal (E26)

Med. Gray (E14)

Brown (E04)

Saddle (E02)

Sandstone (E35)

White (E10)

Red (E11)

#### Croc

Midnight (E43)

Ebony (E40)

Java (E42)

Bone (E41)

Flame (E44)

LEFT

2018 Dodge Ram 1500 Insert: Diamond Quilted White Ostrich (E10) Trim: Kryptek® Typhon™ (C71)

**ABOVE** 2020 Ford F-150 Insert: Bone Croc (E41)
Trim: Charcoal Ostrich (E26)

LEFT 2004 Toyota Matrix
Insert: Mossy Oak®
Shadow Grass Blades® (C57)
Trim: Ebony Croc (E40)

## **Perforated Sof-Touch**

Perforated Sof-Touch is a simulated leather material used for inserts only. **Soft to the touch**, it has a **visible grain** to replicate the **fine leather** found in luxury vehicles. The material molds easily to the contours of the seat, resists abrasion and wear, and has UV-stabilized pigments for true durability.

The fine perforated detailing adds **sophistication** to any vehicle's interior and complements all trim fabrics. It is most often paired with trim made of our unperforated **Sof-Touch** material or one of the **Ostrich** fabrics from our Exotics line, for a **distinctive high-end look**.

**Diamond Quilting** is available as an option. (See page 36.)

ABOVE 2008 Honda Pilot

Insert: Sandstone Perforated (L35)
Trim: Brown Sof-Touch (S04)

Black (L01)

Charcoal Gray (L26)

Medium Gray (L14)

Brown (L04)

Sandstone (L35)

Salsa (L34)

ABOVE

2013 Chevy Corvette Insert: Salsa Perforated (L34) Trim: Black Sof-Touch (S01)

RIGHT 2018 Chevy Silverado 1500 Insert: Diamond Quilted Med. Gray Perforated (L14) Trim: Sirphis® Harvest Moon® (C52)

## **Sof-Touch**

Enjoy the comfort and visual appeal of leather at a fraction of the cost with Ruff Tuff's Sof-Touch seat covers. Sof-Touch is often mistaken for genuine leather, due to its visible grain and soft, luxurious feel.

As a trim fabric Sof-Touch achieves high-end sophistication when paired with a Perforated Sof-Touch insert. Used as an insert, it pairs well with fabrics from our Exotics and Camo lines. **Diamond Quilting** is available as an option. (See page 36.)

Sof-Touch seat covers are guaranteed to fit like a glove. They are **water-resistant**, made with UV-stabilized pigments to resist fading, and **clean easily** with a soft cloth.

2021 Toyota Tacoma Crew Cab Insert: Diamond Quilted Black Sof-Touch (S01)

Trim: MultiCam Black™ (C80)

Black (S01)

Charcoal (S26)

Med. Gray (S14)

Brown (S04)

Caramel (S02)

Sandstone (S35)

Salsa (S34)

LEFT

2011 Ford F-250

Insert: Sandstone Sof-Touch (S35) Trim: Sandstone Sof-Touch (S35)

**ABOVE** 

2020 Mazda Miata Insert: Salsa Sof-Touch (S34) Trim: Salsa Sof-Touch (S34)

2007 Ford Ranger Insert: Med. Gray Sof-Touch (S14) Trim: Black Sof-Touch (S01)

## **Carbon Fiber**

Carbon Fiber is a vinyl fabric with a **soft texture** and the **high-tech look** of a carbon fiber composite. Combining classic and modern influences, it features a dimensional look and sophisticated colors.

Used with other fabrics, for the insert or trim, Carbon Fiber adds a textured element to any Ruff Tuff seat cover. Used for both insert and trim, it modernizes any vehicle's interior.

Our Carbon Fiber seat covers mold easily to the contours of the seat, resist abrasion — they're great with pets — are **UV stable**, and clean easily. They feature superior fire-retardant foam with scrim backing in the seating area for optimal cushioning and comfort.

Optional **Diamond Quilting** enhances Carbon Fiber's **lively and dynamic colors**. (See page 36.)

**ABOVE** 2018 Chevy Silverado 1500 **Insert:** Black Carbon Fiber (F01) Trim: Black Carbon Fiber (F01)

Black (F01)

Flint (F16)

Silver (F13)

Red (F11)

BELOW

2015 Chevy Silverado 1500 Insert: Flint Carbon Fiber (F16) Trim: Goldberg Camo™ Bone N Stone™ (C74)

LEFT

2020 Ford F-350
Insert: Diamond Quilted
Red Carbon Fiber
(F11)
Trim: Black Ostrich (E01)

#### **Tactical Camo**

The **military look** of our Tactical Camo patterns transforms your vehicle's interior, suggesting strength and grit, but above all, serious people doing serious things.

Our camo seat covers are water-, stain-, and abrasionresistant. They mask grease and clean easily with a **damp cloth**, making them a perfect choice for heavy-duty use in law enforcement and outdoor environments such as construction, mining, and oil drilling.

They're tough without compromising comfort. Fire-retardant foam with scrim backing in the seating area provides optimal cushioning, durability, and lasting good looks.

Choose a Tactical Camo pattern from the top names in camouflage, including Kryptek® and MultiCam®. Many Ruff Tuff customers pair a Tactical Camo insert or trim with fabrics from our Dura, Carbon Fiber, Sof-Touch, Perforated Sof-Touch, or Exotics lines for a bold, distinctive look.

**ABOVE** 2010 Ford Edge

Insert: Diamond Quilted Med. Gray Perforated (L14)

Trim: Kryptek® Raid™ (C72)

#### **Kryptek**®

Typhon™ (C71)

Raid™ (C72)

Highlander™ (C70)

#### **MultiCam®**

MultiCam Black™ (C80)

MultiCam® (C79)

#### **Digital Camo**

Universal Digital (C78)

#### LEFT

2020 Ford F-250 Crew Cab

Insert: Diamond Quilted Brown Sof-Touch (S04)

Trim: MultiCam® (C79)

2018 Ram 1500

Insert: White Ostrich (E10) - not shown Trim: Kryptek® Typhon™ (C71) Special OPS™ Package shown

2021 Toyota Tacoma Insert: Diamond Quilted Black Sof-Touch (S01) Trim: MultiCam Black™ (C80)

# **Outdoor Camo**

Our Outdoor Camo patterns fit in where you fit in: outdoors. They're great for people who love to **fish**, **hunt**, **or explore**. They're tough enough to stand up to children and pets.