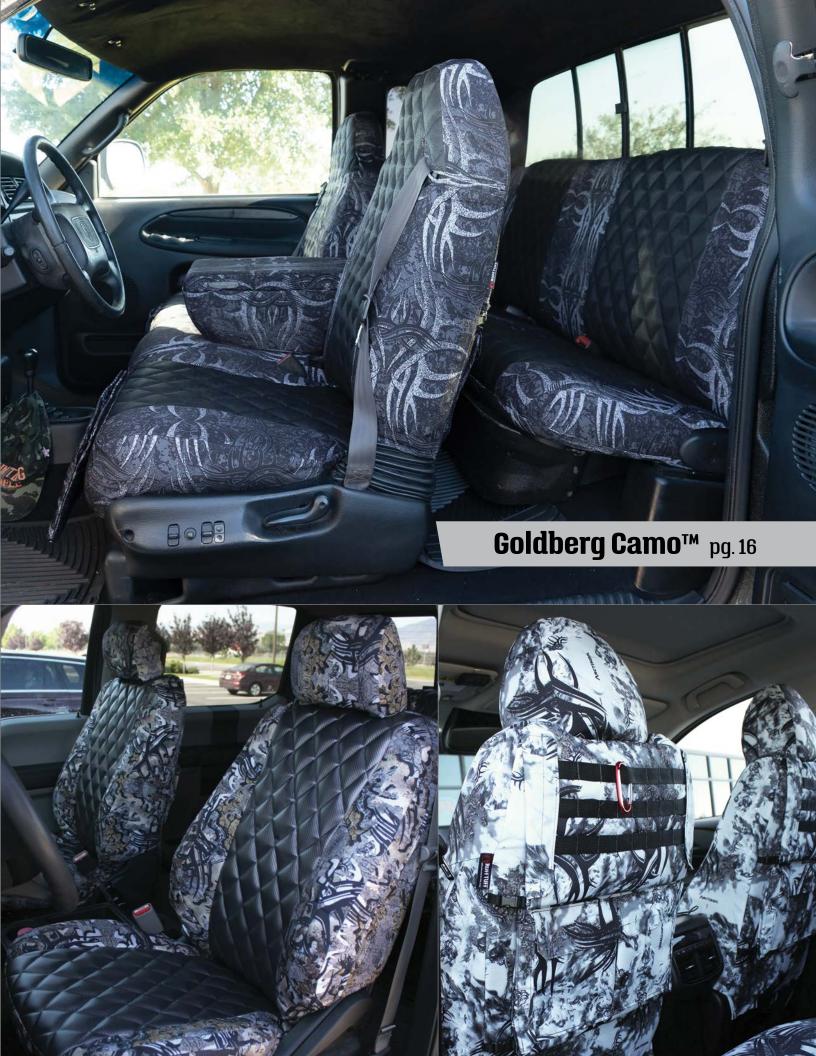

#### Goldberg Camo™ pg. 16

We've teamed up with WWE legend, actor, and car enthusiast **Bill Goldberg** to add three exclusive Goldberg Camo™ patterns to our Lifestyle Camo line: **Arctikon™**, **Bone N Stone™**, and **Jackhammer Black™**. These fabrics can be mixed and matched with other Ruff Tuff fabrics for personalized and distinctive seat covers.