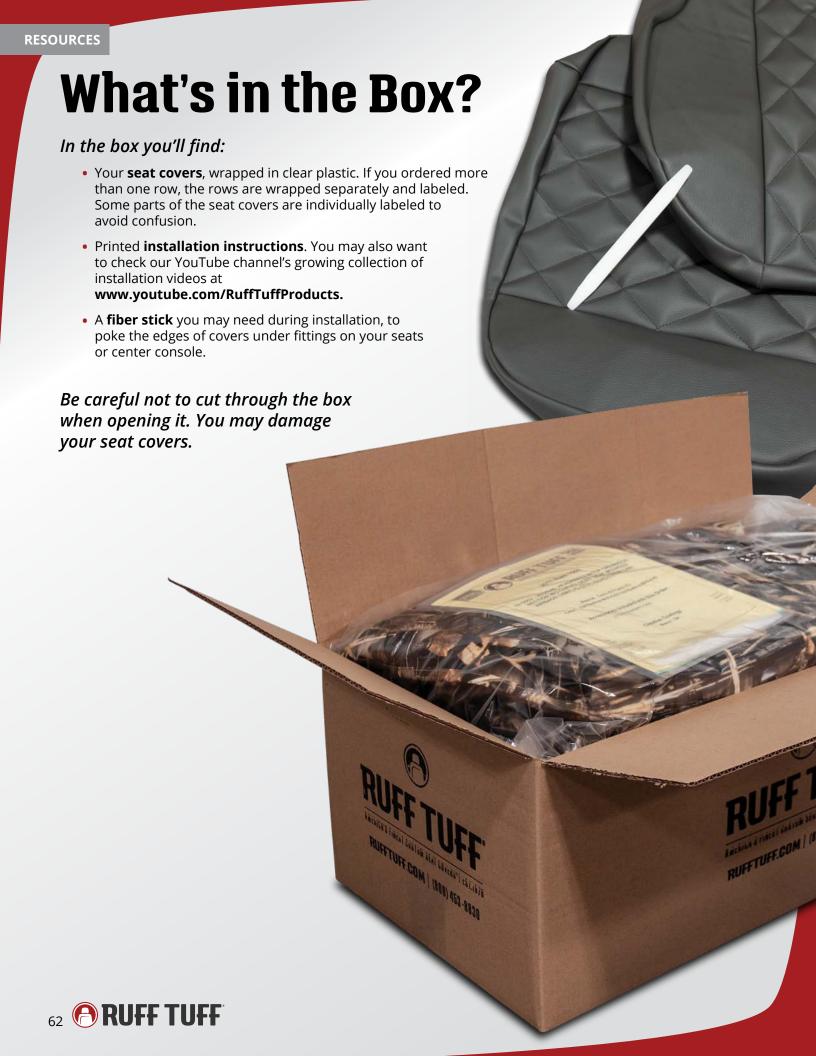

# Velour

Our popular Velour seat covers keep your seats **cool in** the summer and warm in the winter. We use some of the **toughest velour materials** available, in solid colors and two-tone stripe combinations. The result is **durable seat covers** which form to the contours of the seat.

Velour is a great choice, if you prefer your custom seat covers to resemble the **original fabric** in many vehicles.

Or you might **cover leather seats** with Velour, because of its superior comfort.

The fabric is **easy to care for** and holds up well over time. It can be cleaned with water and a mild detergent solution.

**ABOVE** 2015 Honda Odyssey Insert: Silver Gray Velour (V13) Trim: Charcoal Gray Solid Velour (V26)

Black (V01)

Charcoal Gray Solid (V26)

**Charcoal Gray** Stripe (V25)

Silver Gray (V13)

Navy (V03)

Toast Solid (V24)

Toast Stripe (V23)

Tan (V12)

**ABOVE** 2011 Mazda CX-9 Insert: Silver Gray Velour (V13) Trim: Black Velour (V01)

## **Tweed**

Tweed seat covers add a timeless, **textured look** to any vehicle's interior. Tweed can be used as both insert and trim or paired with other Ruff Tuff fabrics. A popular combination is **Velour** trim with Tweed inserts. (See page 23.)