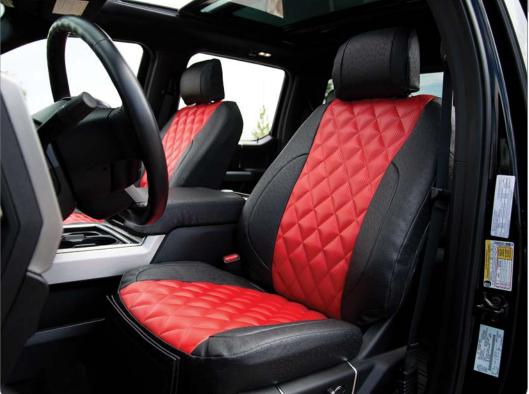

#### **Exotics**

Exotics are Ruff Tuff's **premier luxury seat cover material**. **Croc** and **Ostrich** textures simulate premium exotic animal leather for an upscale look that your friends will admire.

The **water-repellent**, **UV-colorfast** materials withstand everyday wear and tear and clean easily with a damp cloth.

We use fire-retardant foam with scrim backing in the seating area for **optimal fit**, **durability**, and **cushioning**.

Exotics can be paired with other materials, except Saddle Blanket, as the insert or trim. When you choose an Exotics material for the insert, consider upgrading to **Diamond Quilting** (page 36) for added elegance and comfort.

ABOVE 2020 Ford F-150 Insert: Java Croc (E42) Trim: Black Ostrich (E01)